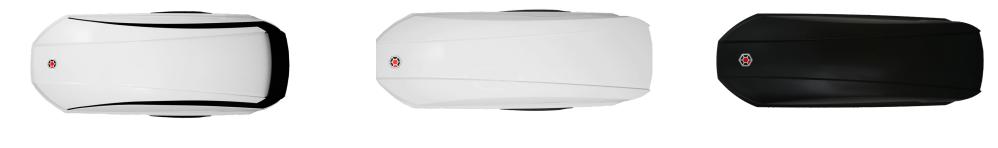

### TIROL 420 ROOF BOX

Carry your belongings that do not fit in your vehicle safely with 2 different color options.

WHITE

**OPTIONS** 

GLOSSY BLACK

TIROL 420

### EVO SPACE

ROOF BOX A unique companion for your long journeys.

ê wae

07

WHITE

CARBON

BLACK

**OPTIONS** 