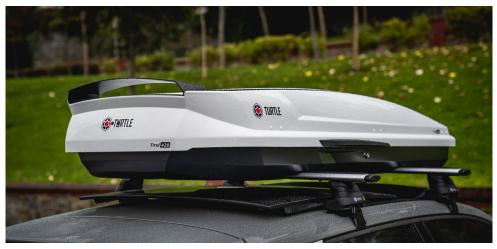

### TIROL 420EVO SPACEECO SPACE

- + Size: 211x92x38 cm
- + Weight : 26 kg
- + External Volume: 740 lt.
- + Internal Volume: 420 lt.
- + Material : ABS (5mm thick)

#### Advantages

- + Effortless Double-Sided On-Off Feature
- + 6 Point Lock
- + T-Bolt Compatible
- + Resistant to UV Rays
- + Reinforced Front Nose
- Support