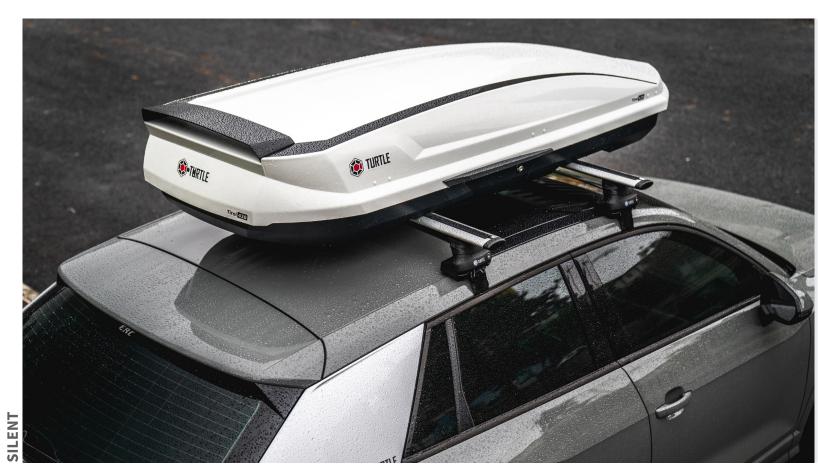

### TIROL 420 ROOF BOX

Carry your belongings that do not fit in your vehicle safely with 2 different color options.

WHITE

**OPTIONS** 

GLOSSY BLACK

TIROL 420