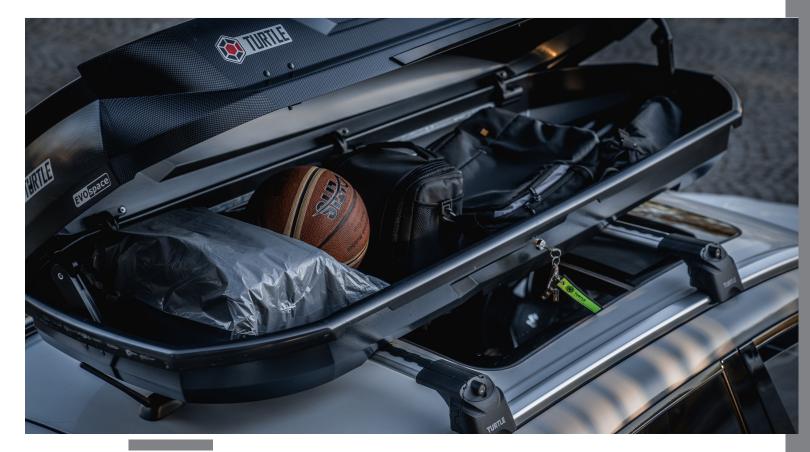

# + ROOF BOXES

Roof boxes that you can choose for your large, wide, delicate or small items with heavy luggage capacity when going on a long or short trip; While it offers options suitable for the model, shape and budget of your car with the different produced volume sizes it offers, while keeping your belongings safely and comfortably from sun, rain water and weather conditions such as strong wind, while providing a nice comfort to you and your belongings along the way, by carrying a lot of goods.