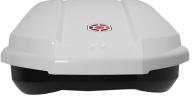

### TIROL 420EVO SPACEECO SPACE

- + Size: 211x92x38 cm
- + Weight : 26 kg
- + External Volume: 740 lt.
- + Internal Volume: 420 lt.
- + Material : ABS (5mm thick)

#### Advantages

- + Effortless Double-Sided On-Off Feature
- + 6 Point Lock
- + T-Bolt Compatible
- + Resistant to UV Rays
- + Reinforced Front Nose
- Support

# + TIROL 420