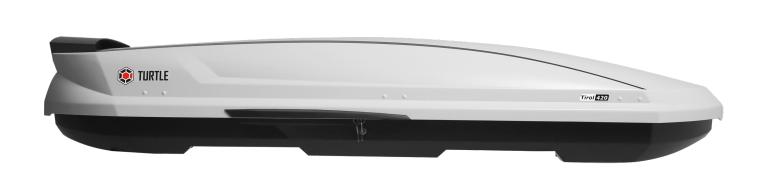

### TIROL 420EVO SPACEECO SPACE

- + Size: 211x92x38 cm
- + Weight : 26 kg
- + External Volume: 740 lt.
- + Internal Volume: 420 lt.
- + Material : ABS (5mm thick)

#### Advantages

- + Effortless Double-Sided On-Off Feature
- + 6 Point Lock
- + T-Bolt Compatible
- + Resistant to UV Rays
- + Reinforced Front Nose
- Support

# + TIROL 420