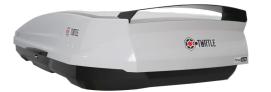

### TIROL 420EVO SPACEECO SPACE

- + Size: 211x92x38 cm
- + Weight : 26 kg
- + External Volume: 740 lt.
- + Internal Volume: 420 lt.
- + Material : ABS (5mm thick)

#### Advantages

- + Effortless Double-Sided On-Off Feature
- + 6 Point Lock
- + T-Bolt Compatible
- + Resistant to UV Rays
- + Reinforced Front Nose
- Support