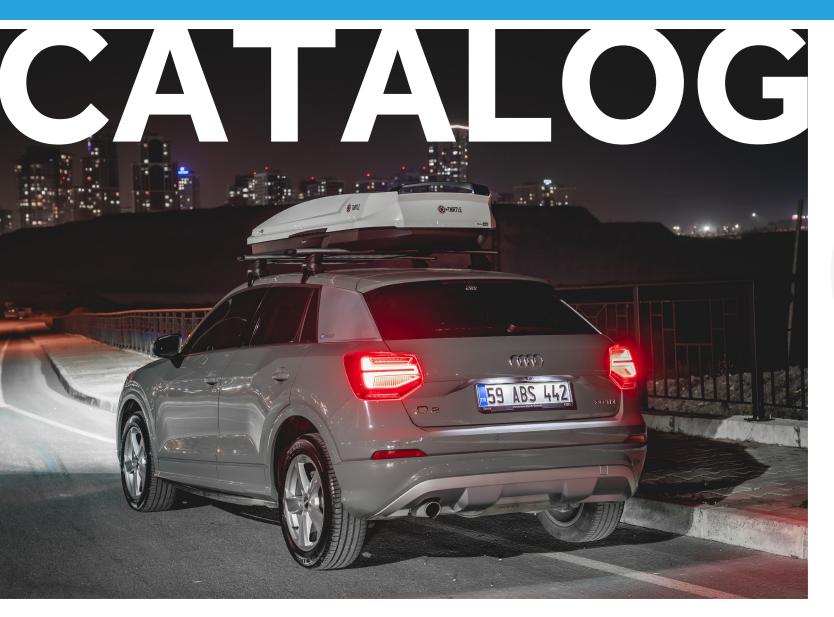

The smart way to enjoy your travels.

# + ROOF BOXES

Roof boxes that you can choose for your large, wide, delicate or small items with heavy luggage capacity when going on a long or short trip; While it offers options suitable for the model, shape and budget of your car with the different produced volume sizes it offers, while keeping your belongings safely and comfortably from sun, rain water and weather conditions such as strong wind, while providing a nice comfort to you and your belongings along the way, by carrying a lot of goods.