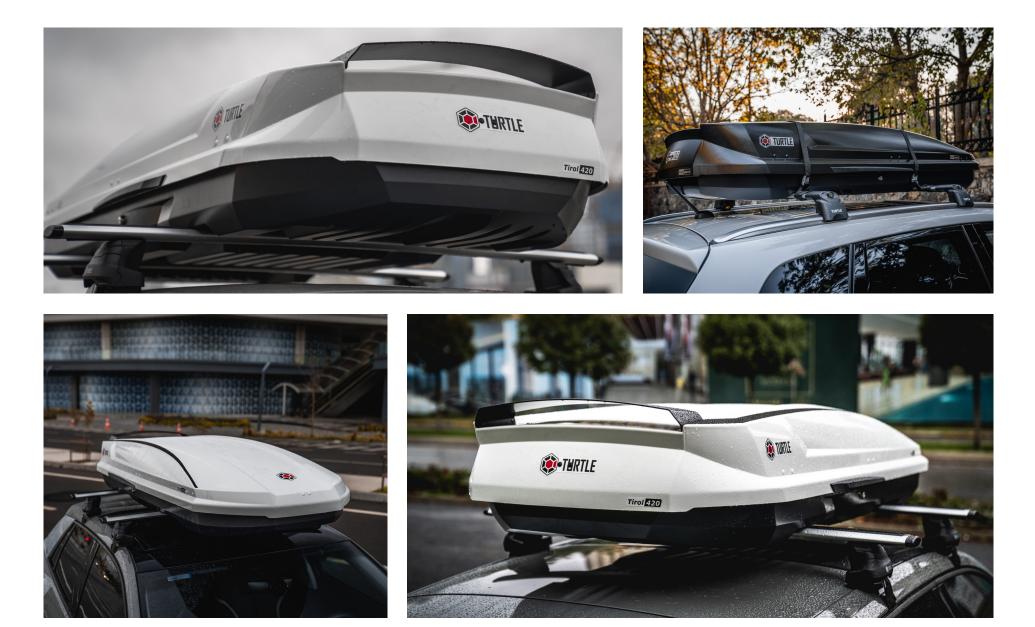

# + TIROL 420

### TIROL 420 ROOF BOX

Carry your belongings that do not fit in your vehicle safely with 2 different color options.

WHITE

**OPTIONS** 

GLOSSY BLACK

TIROL 420

### Technicial Specifications

- + Size: 197x73x39 cm
- + Weight : 18 kg
- + External Volume: 560 lt.
- + Internal Volume: 310 lt.
- + Material : ABS (5mm thick)

#### Advantages

- + Effortless Double-Sided On-Off Feature
- + 6 Point Lock
- + U Clamp Connection
- + Resistant to UV Rays