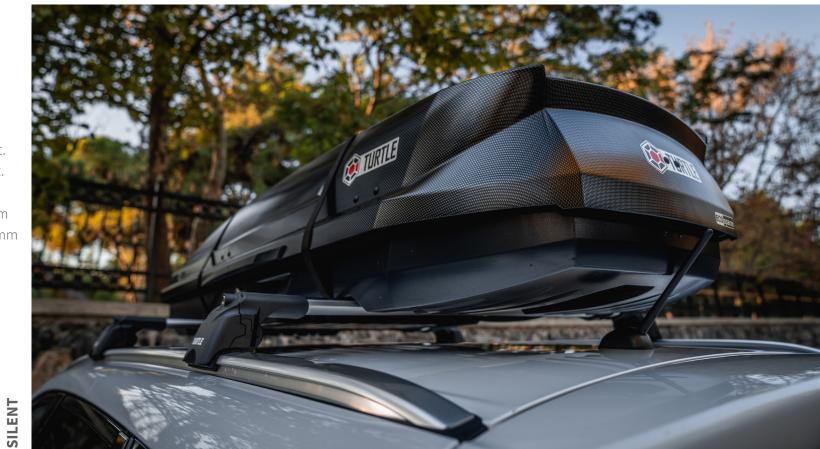

### EVO SPACE

ROOF BOX A unique companion for your long journeys.

ê wae

07

WHITE

CARBON

BLACK

**OPTIONS** 

#### Technicial Specifications

- + Size: 197x73x39 cm
- + Weight : 17 kg
- + External Volume: 560 lt.
- + Internal Volume: 310 lt.
- + Material : ABS
- (The bottom pool is 5mm thick, the top cover is 4mm thick)

#### Advantages

- + One Side
- Opening and Closing
- + 3 Point Lock
- + U Clamp Connection
- + Resistant to UV Rays