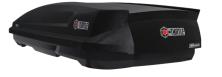

# + TIROL 420

### TIROL 420 ROOF BOX

Carry your belongings that do not fit in your vehicle safely with 2 different color options.

WHITE

**OPTIONS** 

GLOSSY BLACK

TIROL 420

### Technicial Specifications

- + Size: 197x73x39 cm
- + Weight : 18 kg
- + External Volume: 560 lt.
- + Internal Volume: 310 lt.
- + Material : ABS (5mm thick)

#### Advantages

- + Effortless Double-Sided On-Off Feature
- + 6 Point Lock
- + U Clamp Connection
- + Resistant to UV Rays