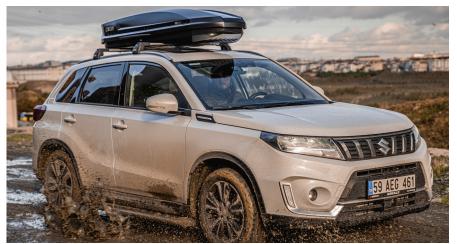

## + ECO SPACE

### ECO SPACE

ROOF BOX

Eco Space, which will add elegance and functionality to your vehicle with its carbon-fiber structure; It has already got full marks from its users.

**OPTIONS** 

÷

**ECO SPACE** 

M: info@canotomotiv.com.tr