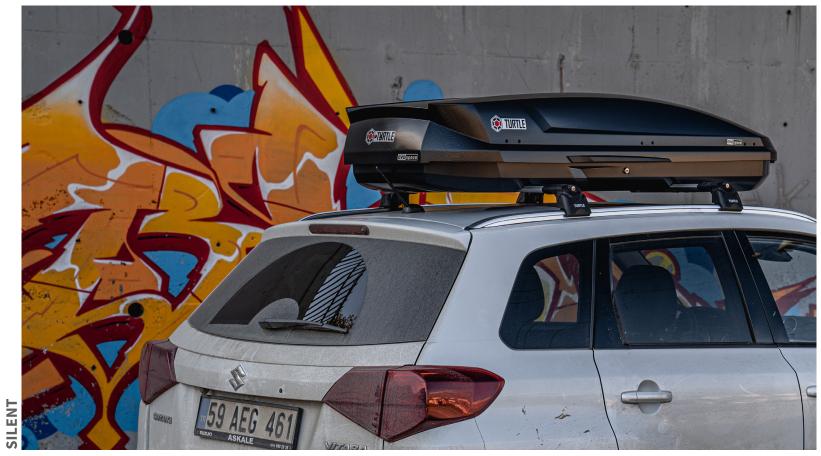

The smart way to enjoy your travels.

# + ROOF BOXES

Roof boxes that you can choose for your large, wide, delicate or small items with heavy luggage capacity when going on a long or short trip; While it offers options suitable for the model, shape and budget of your car with the different produced volume sizes it offers, while keeping your belongings safely and comfortably from sun, rain water and weather conditions such as strong wind, while providing a nice comfort to you and your belongings along the way, by carrying a lot of goods.