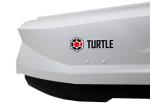

### TIROL 420 ROOF BOX

Carry your belongings that do not fit in your vehicle safely with 2 different color options.

WHITE

**OPTIONS** 

GLOSSY BLACK

TIROL 420

### Technicial Specifications

- + Size: 197x73x39 cm
- + Weight : 18 kg
- + External Volume: 560 lt.
- + Internal Volume: 310 lt.
- + Material : ABS (5mm thick)

#### Advantages

- + Effortless Double-Sided On-Off Feature
- + 6 Point Lock
- + U Clamp Connection
- + Resistant to UV Rays