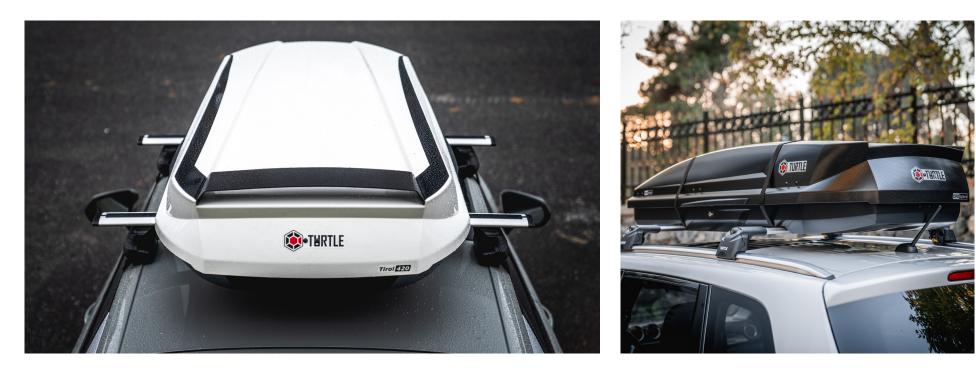

# + TIROL 420

### TIROL 420 ROOF BOX

Carry your belongings that do not fit in your vehicle safely with 2 different color options.

WHITE

**OPTIONS** 

GLOSSY BLACK

TIROL 420

### Technicial Specifications

- + Size: 197x73x39 cm
- + Weight : 18 kg
- + External Volume: 560 lt.
- + Internal Volume: 310 lt.
- + Material : ABS (5mm thick)

#### Advantages

- + Effortless Double-Sided On-Off Feature
- + 6 Point Lock
- + U Clamp Connection
- + Resistant to UV Rays