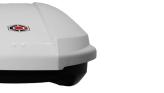

### TIROL 420EVO SPACEECO SPACE

- + Size: 211x92x38 cm
- + Weight : 26 kg
- + External Volume: 740 lt.
- + Internal Volume: 420 lt.
- + Material : ABS (5mm thick)

#### Advantages

- + Effortless Double-Sided On-Off Feature
- + 6 Point Lock
- + T-Bolt Compatible
- + Resistant to UV Rays
- + Reinforced Front Nose
- Support