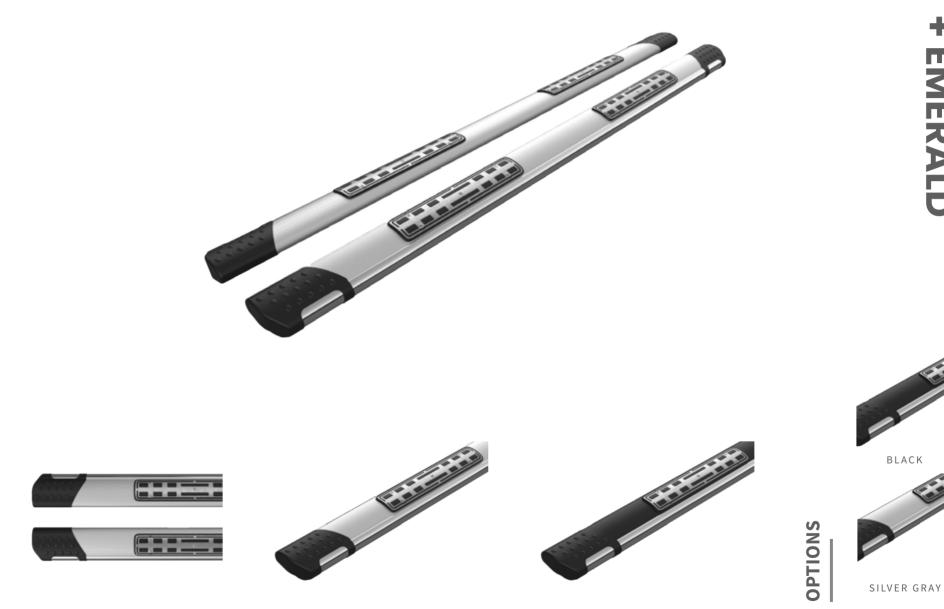

### + EMERALD

#### **EMERALD**

#### SIDE STEP

This product, which is a wonder of design with its structure that protects against impacts, is the new favorite of users.

65 **EMERALD** 

CAN AUTO CATALOG

#### Advantages

- + Quiet
- + Robust
- + Long Life
- + Easy Installation
- + Material Quality
- + Aluminum Bars