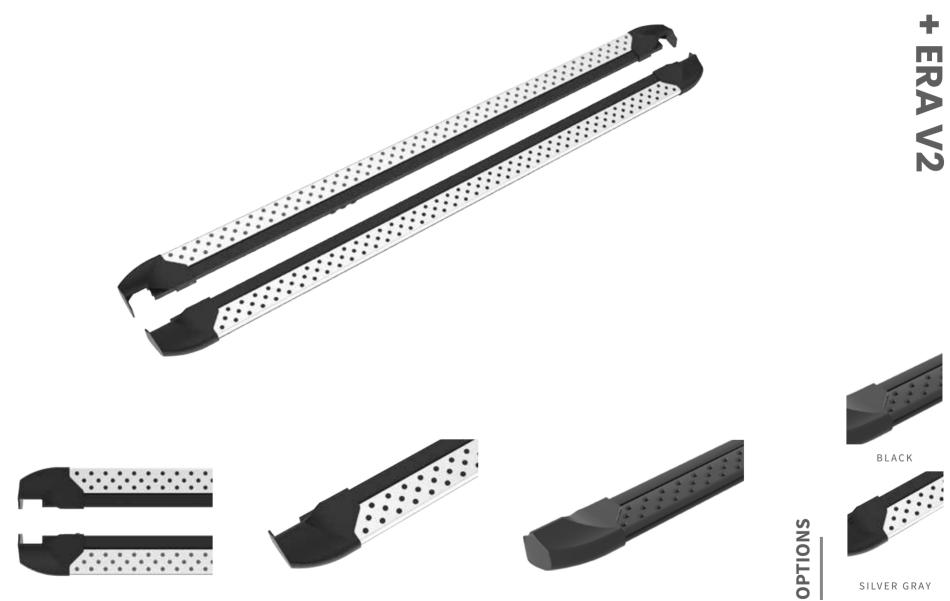

### + ERA V2

### ERA V2

SIDE STEP It is much more than an accessory with its marvelous textured structure.

CAN AUTO CATALOG

#### Advantages

- + Quiet
- + Robust
- + Long Life
- + Easy Installation
- + Material Quality
- + Aluminum Bars