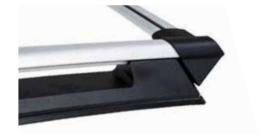

**Roof Rails** 

**Fixed Points** 

Flush Rails

Turtle Air 4

Turtle Air II

Tourmaline v2

Normal Roof

- + Quiet
- + Lockable
- + Robust
- + Long Life
- + Easy Installation
- + Material Quality
- + T-bolt compatible
- + Aluminum Bars

## + TURTLE AIR 1

#### AIR 1 ROOF RACK

It is your best companion on your long trips with 2 different color options.

# ÷ **TURTLE AIR 1**

11

SILVER GRAY

OPTIONS

CAN AUTO CATALOG