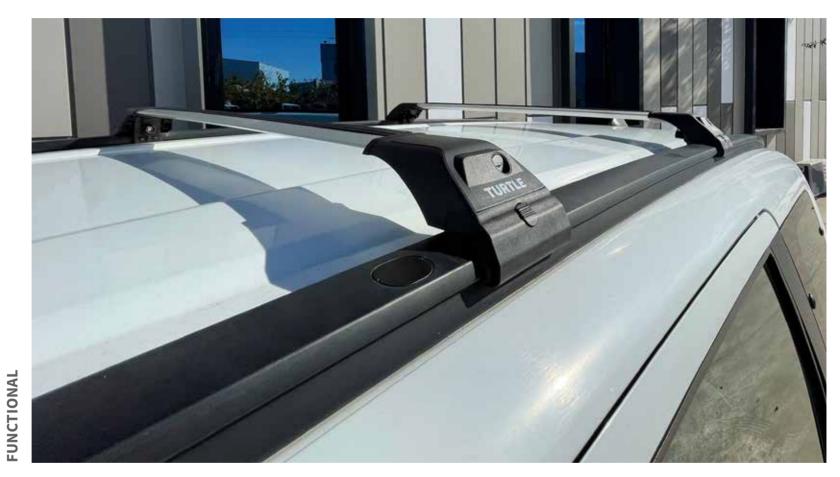

## + TURTLE AIR 4

#### AIR 4

ROOF RACK

A unique accessory with its aerodynamic design and unique appearance, using the possibilities offered by technology to the fullest, with 2 different color options.

SILVER GRAY

OPTIONS

- + Quiet
- + Lockable
- + Robust
- + Long Life
- + Easy Installation
- + Material Quality
- + T-bolt compatible
- + Aluminum Bars

FUNCTIONAL