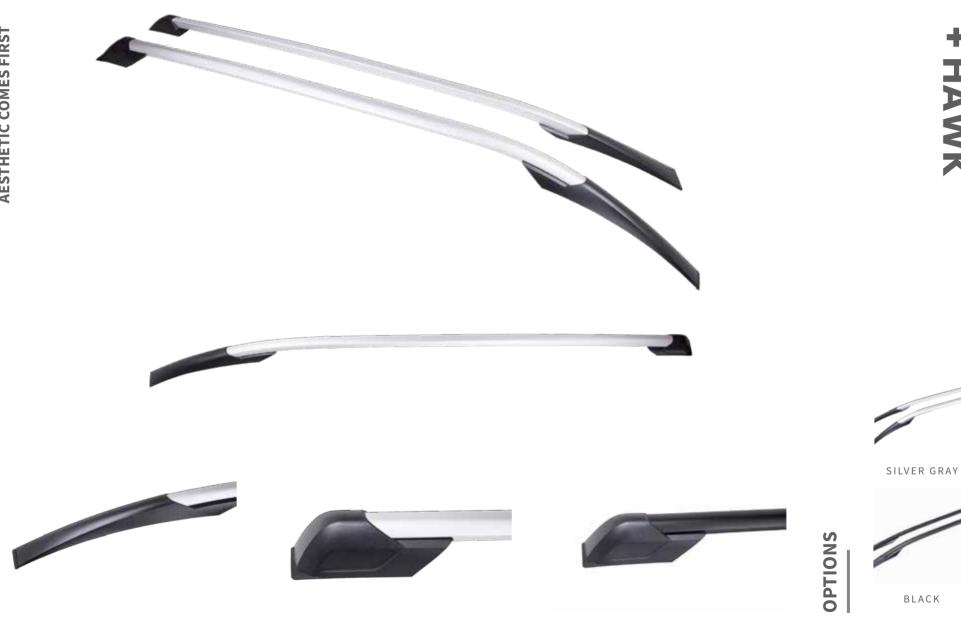

## + HAWK

#### HAWK

ROOF RAIL

Hawk is designed for durability and functionality for your car with its aluminum bars and lockable structure.

35

- + Quiet
- + Robust
- + Long Life
- + Easy Installation
- + Material Quality
- + T-bolt compatible
- + Aluminum Bars