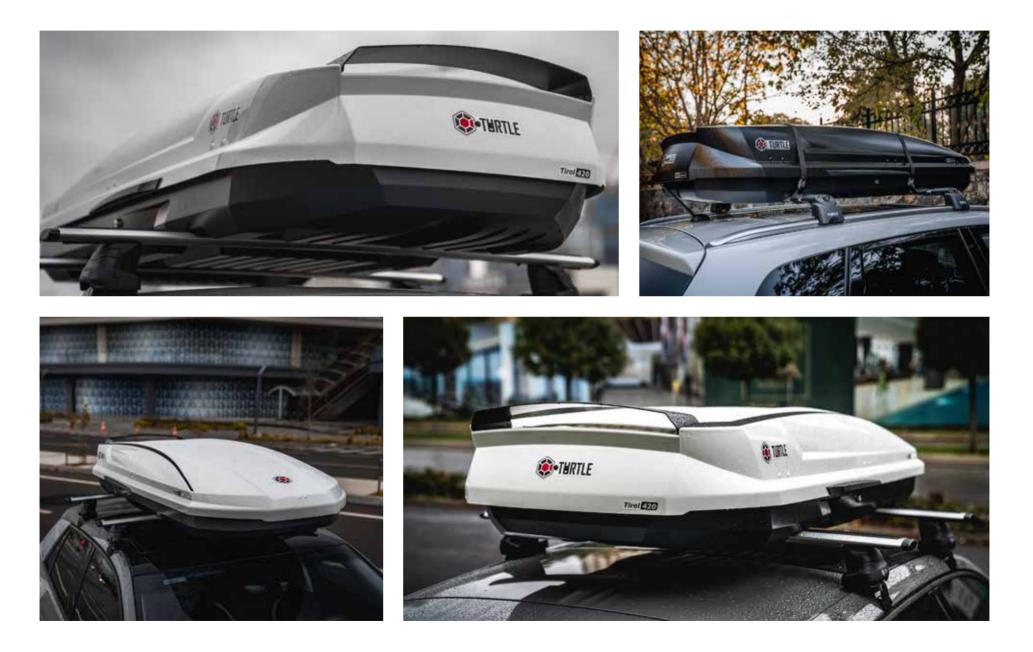

### + TIROL 420

#### TIROL 420 ROOF BOX

Carry your belongings that do not fit in your vehicle safely with 2 different color options. 2022 COLLECTION

ê ing

THE THE

WHITE

CAN AUTO CATALOG

#### Technicial Specifications

- + Size: 197x73x39 cm
- + Weight : 18 kg
- + External Volume: 560 lt.
- + Internal Volume: 310 lt.
- + Material : ABS
- (5mm thick)

#### Advantages

- + Effortless Double-Sided On-Off Feature
- On-On Feature
- + 6 Point Lock
- + U Clamp Connection
- + Resistant to UV Rays