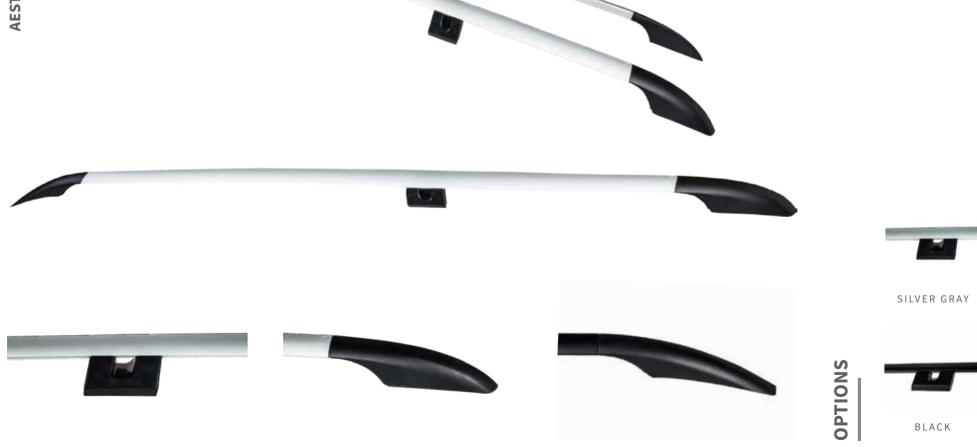

## + CROWN

#### CROWN ROOF RAIL

Crown is the new favorite of those who want to carry adventure and hobby accessories.

31

- + Quiet
- + Robust
- + Long Life
- + Easy Installation
- + Material Quality
- + T-bolt compatible
- + Aluminum Bars