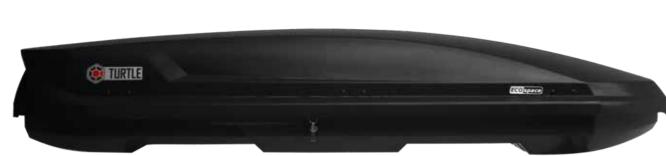

# + ROOF BOXES

Roof boxes that you can choose for your large, wide, delicate or small items with heavy luggage capacity when going on a long or short trip; While it offers options suitable for the model, shape and budget of your car with the different produced volume sizes it offers, while keeping your belongings safely and comfortably from sun, rain water and weather conditions such as strong wind, while providing a nice comfort to you and your belongings along the way, by carrying a lot of goods.

### + ECO SPACE

#### **ECO SPACE**

ROOF BOX

Eco Space, which will add elegance and functionality to your vehicle with its carbon-fiber structure; It has already got full marks from its users.

**OPTIONS** 

49

÷

**ECO SPACE** 