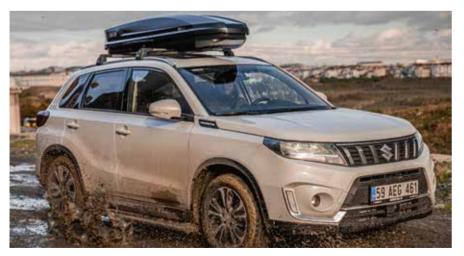

# + ROOF BOXES

Roof boxes that you can choose for your large, wide, delicate or small items with heavy luggage capacity when going on a long or short trip; While it offers options suitable for the model, shape and budget of your car with the different produced volume sizes it offers, while keeping your belongings safely and comfortably from sun, rain water and weather conditions such as strong wind, while providing a nice comfort to you and your belongings along the way, by carrying a lot of goods.

### + TIROL 420

#### TIROL 420 ROOF BOX

Carry your belongings that do not fit in your vehicle safely with 2 different color options. 2022 COLLECTION

ê ing

THE THE

WHITE

CAN AUTO CATALOG