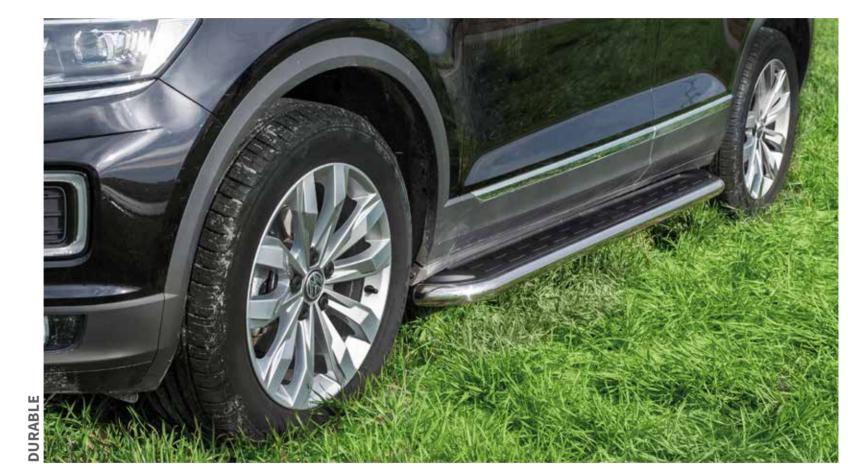

# + SIDE STEPS

In addition to visual aesthetics, functionally side steps; It absorbs the impact by preventing the vehicle from hitting hard materials such as rocks and stones on road slopes. In addition, it ensure an ergonomic climbing experience.

- + Quiet
- + Robust
- + Long Life
- + Easy Installation
- + Material Quality
- + Aluminum Bars