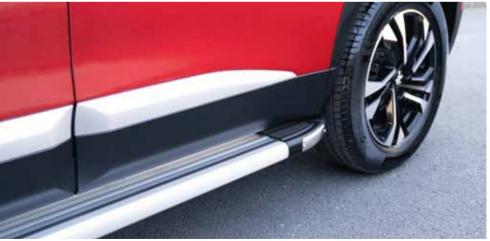

# + SIDE STEPS

In addition to visual aesthetics, functionally side steps; It absorbs the impact by preventing the vehicle from hitting hard materials such as rocks and stones on road slopes. In addition, it ensure an ergonomic climbing experience.

- + Quiet
- + Robust
- + Long Life
- + Easy Installation
- + Material Quality
- + Aluminum Bars