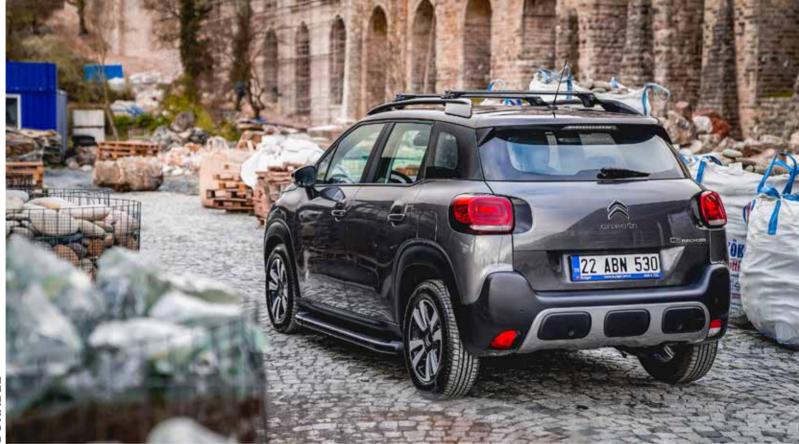

# + SIDE STEPS

In addition to visual aesthetics, functionally side steps; It absorbs the impact by preventing the vehicle from hitting hard materials such as rocks and stones on road slopes. In addition, it ensure an ergonomic climbing experience.

- + Quiet
- + Robust
- + Long Life
- + Easy Installation
- + Material Quality
- + Aluminum Bars