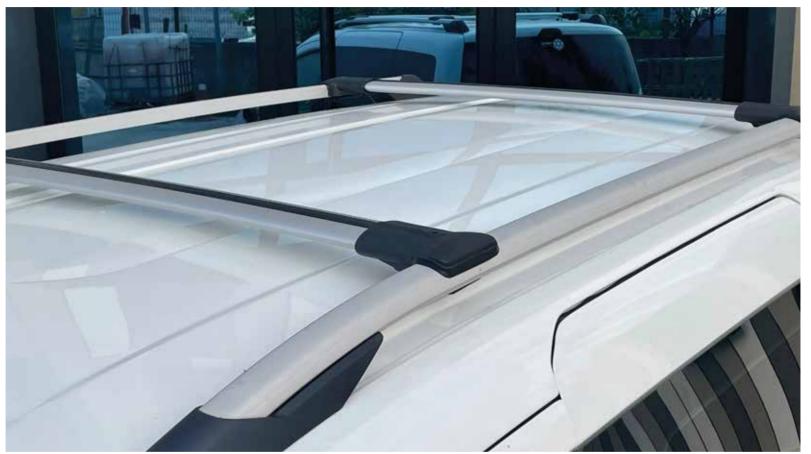

# + ROOF RACKS

When the cars need <u>extra luggag</u>e or they can carry long or wide items that do not fit in the vehicle trunk, the roof rails provide extra luggage volume where you can attach your accessories such as skis, snowboards, bike carriers, roof boxes on the roof of your car.

**Roof Rails** 

**Fixed Points** 

Flush Rails

Turtle Air 4

Turtle Air II

Tourmaline v2

Normal Roof

- + Quiet
- + Lockable
- + Robust
- + Long Life
- + Easy Installation
- + Material Quality
- + T-bolt compatible
- + Aluminum Bars