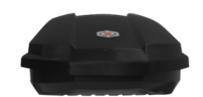

# + ROOF BOXES

Roof boxes that you can choose for your large, wide, delicate or small items with heavy luggage capacity when going on a long or short trip; While it offers options suitable for the model, shape and budget of your car with the different produced volume sizes it offers, while keeping your belongings safely and comfortably from sun, rain water and weather conditions such as strong wind, while providing a nice comfort to you and your belongings along the way, by carrying a lot of goods.

### + ECO SPACE

#### **ECO SPACE**

ROOF BOX

Eco Space, which will add elegance and functionality to your vehicle with its carbon-fiber structure; It has already got full marks from its users.

**OPTIONS** 

49

÷

**ECO SPACE** 