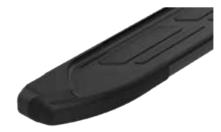

# + SIDE STEPS

In addition to visual aesthetics, functionally side steps; It absorbs the impact by preventing the vehicle from hitting hard materials such as rocks and stones on road slopes. In addition, it ensure an ergonomic climbing experience.

#### SIDE STEP

The accessory, which offers an ergonomic ascend a sidestep experience, has been specially designed for your vehicle.

53

CHROME

BLACK

SILVER GRAY

- + Quiet
- + Robust
- + Long Life
- + Easy Installation
- + Material Quality
- + Aluminum Bars