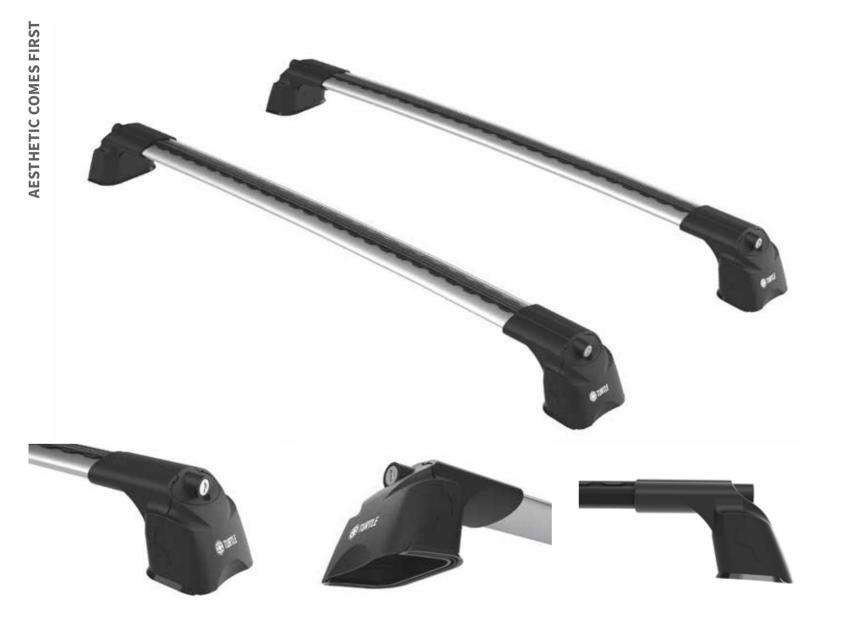

**Roof Rails** 

**Fixed Points** 

Flush Rails

Turtle Air 4

Turtle Air II

Tourmaline v2

Normal Roof

- + Quiet
- + Lockable
- + Robust
- + Long Life
- + Easy Installation
- + Material Quality
- + T-bolt compatible
- + Aluminum Bars

#### Advantages

- + Quiet
- + Lockable
- + Robust
- + Long Life
- + Easy Installation
- + Material Quality
- + T-bolt compatible
- + Aluminum Bars