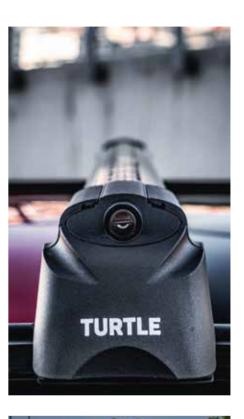

## + TURTLE AIR 1

#### AIR 1 ROOF RACK

It is your best companion on your long trips with 2 different color options.

# ÷ **TURTLE AIR 1**

11

SILVER GRAY

OPTIONS

CAN AUTO CATALOG