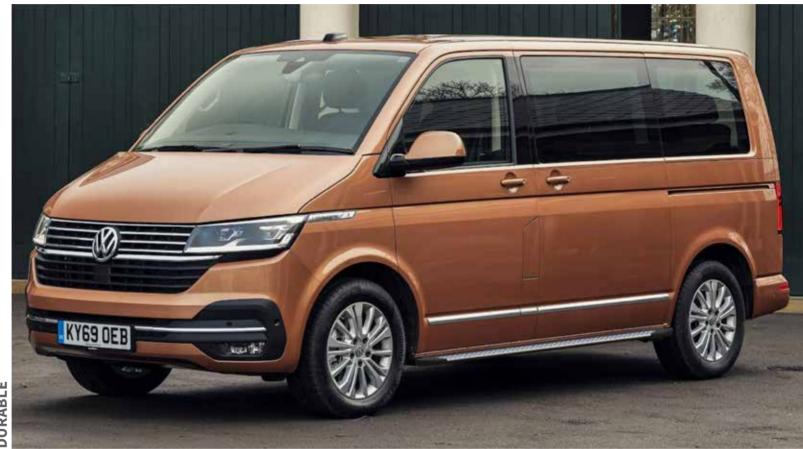

# + SIDE STEPS

In addition to visual aesthetics, functionally side steps; It absorbs the impact by preventing the vehicle from hitting hard materials such as rocks and stones on road slopes. In addition, it ensure an ergonomic climbing experience.