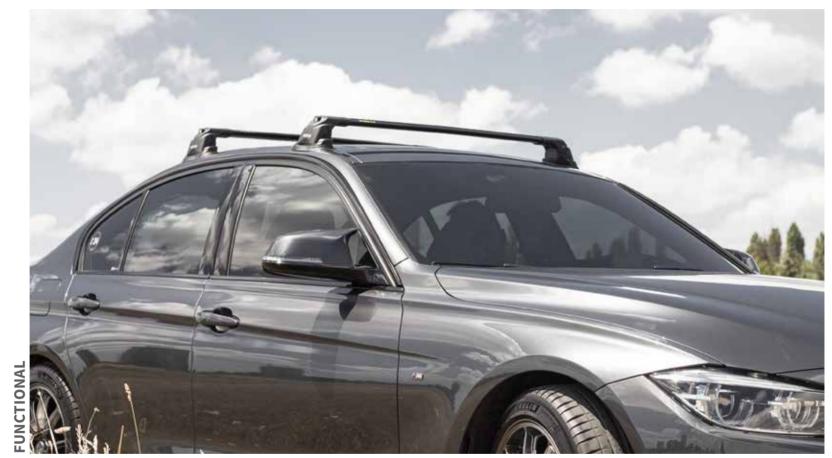

## + TURTLE AIR 4

#### AIR 4

ROOF RACK

A unique accessory with its aerodynamic design and unique appearance, using the possibilities offered by technology to the fullest, with 2 different color options.

SILVER GRAY

OPTIONS

- + Quiet
- + Lockable
- + Robust
- + Long Life
- + Easy Installation
- + Material Quality
- + T-bolt compatible
- + Aluminum Bars

FUNCTIONAL