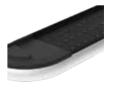

### + PEARL

#### PEARL

SIDE STEP

Get an ergonomic pressing experience by protecting your car against impacts with its strong and durable structure.

. . . . . . . . . . .

. . . . . . . . . . . . .

69

KROM

BLACK