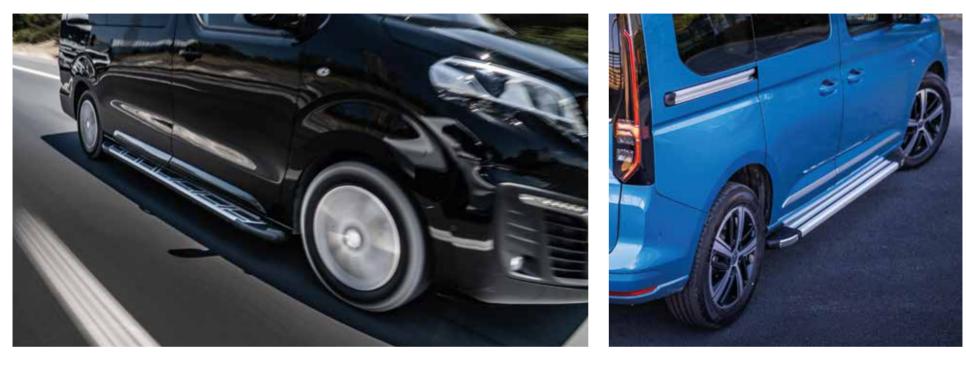

# + SIDE STEPS

In addition to visual aesthetics, functionally side steps; It absorbs the impact by preventing the vehicle from hitting hard materials such as rocks and stones on road slopes. In addition, it ensure an ergonomic climbing experience.

- + Quiet
- + Robust
- + Long Life
- + Easy Installation
- + Material Quality
- + Aluminum Bars