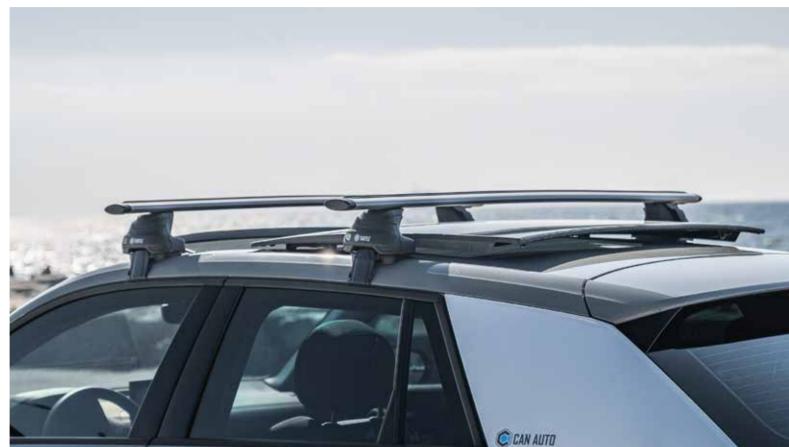

# + ROOF RACKS

When the cars need <u>extra luggag</u>e or they can carry long or wide items that do not fit in the vehicle trunk, the roof rails provide extra luggage volume where you can attach your accessories such as skis, snowboards, bike carriers, roof boxes on the roof of your car.

**Roof Rails** 

**Fixed Points** 

Flush Rails

Turtle Air 4

Turtle Air II

Tourmaline v2

Normal Roof

- + Quiet
- + Lockable
- + Robust
- + Long Life
- + Easy Installation
- + Material Quality
- + T-bolt compatible
- + Aluminum Bars