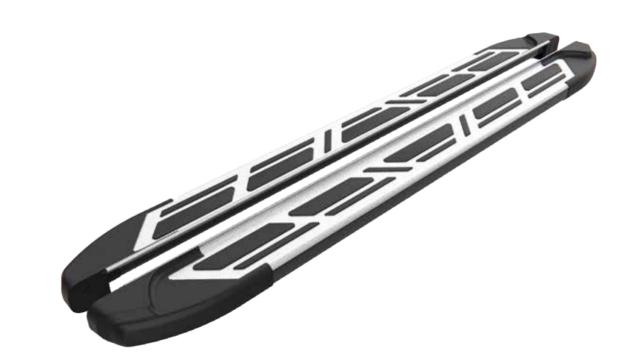

# + SIDE STEPS

In addition to visual aesthetics, functionally side steps; It absorbs the impact by preventing the vehicle from hitting hard materials such as rocks and stones on road slopes. In addition, it ensure an ergonomic climbing experience.

- + Quiet
- + Robust
- + Long Life
- + Easy Installation
- + Material Quality
- + Aluminum Bars