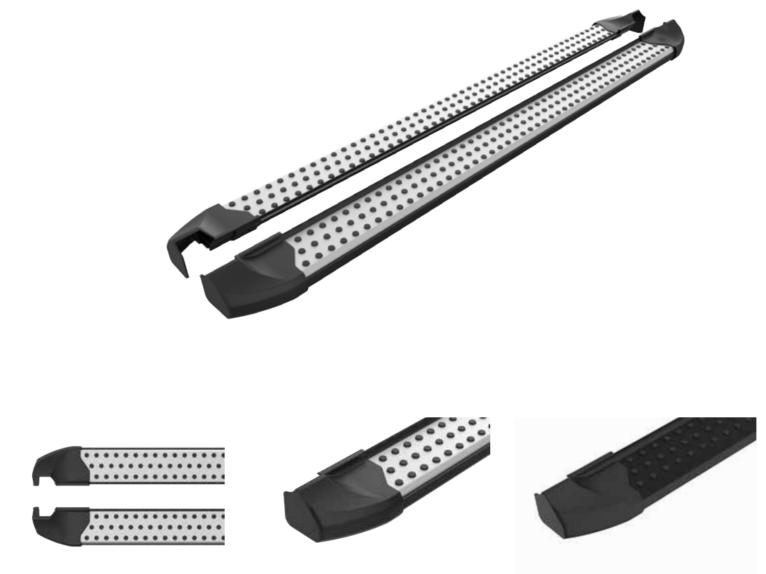

# + SIDE STEPS

In addition to visual aesthetics, functionally side steps; It absorbs the impact by preventing the vehicle from hitting hard materials such as rocks and stones on road slopes. In addition, it ensure an ergonomic climbing experience.