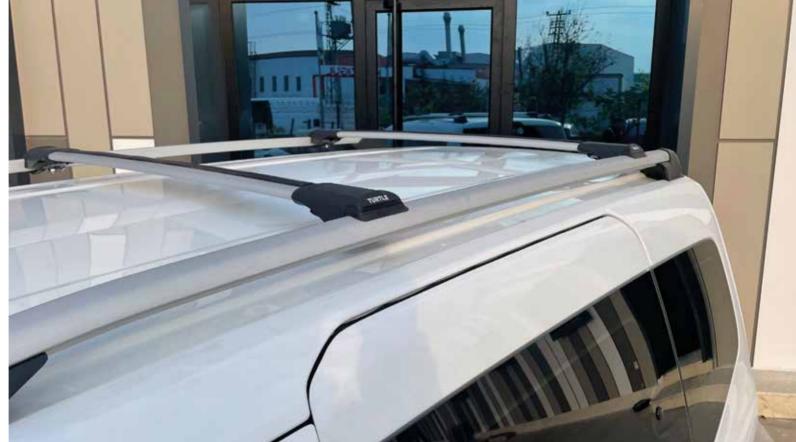

# + ROOF RACKS

When the cars need <u>extra luggag</u>e or they can carry long or wide items that do not fit in the vehicle trunk, the roof rails provide extra luggage volume where you can attach your accessories such as skis, snowboards, bike carriers, roof boxes on the roof of your car.

**Roof Rails** 

**Fixed Points** 

Flush Rails

Turtle Air 4

Turtle Air II

Tourmaline v2

Normal Roof

- + Quiet
- + Lockable
- + Robust
- + Long Life
- + Easy Installation
- + Material Quality
- + T-bolt compatible
- + Aluminum Bars