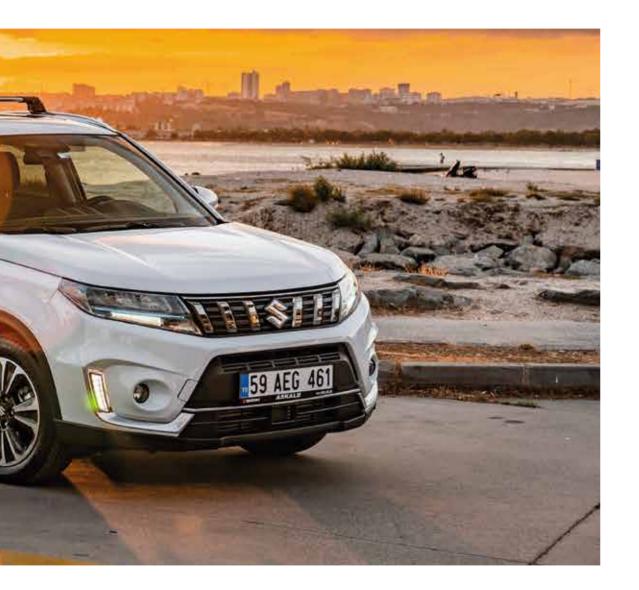

# + ROOF RACKS

When the cars need <u>extra luggag</u>e or they can carry long or wide items that do not fit in the vehicle trunk, the roof rails provide extra luggage volume where you can attach your accessories such as skis, snowboards, bike carriers, roof boxes on the roof of your car.

**Roof Rails** 

**Fixed Points** 

Flush Rails

Turtle Air 4

Turtle Air II

Tourmaline v2

Normal Roof

- + Quiet
- + Lockable
- + Robust
- + Long Life
- + Easy Installation
- + Material Quality
- + T-bolt compatible
- + Aluminum Bars

# + ROOF RAILS

Roof rails, which are an example of the perfect harmony of functionality and visual aesthetics, are used as mounting points as well as carriers.

It offers the option of attaching items that will not fit in your car to the roof, making your vehicle look unique and special while providing aerodynamic benefits.