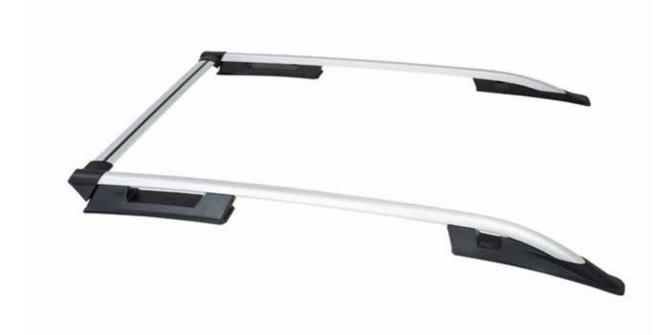

# + ROOF RAILS

Roof rails, which are an example of the perfect harmony of functionality and visual aesthetics, are used as mounting points as well as carriers.

It offers the option of attaching items that will not fit in your car to the roof, making your vehicle look unique and special while providing aerodynamic benefits.