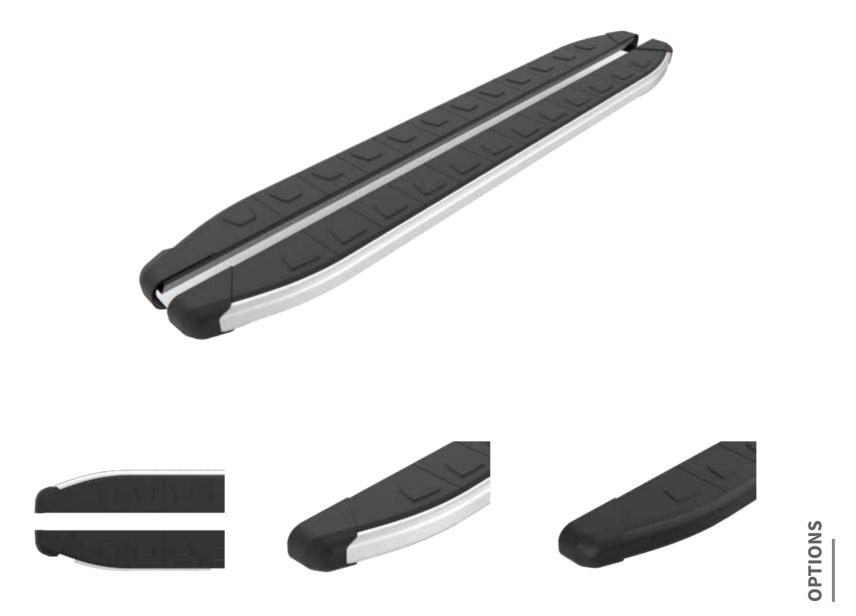

# + SIDE STEPS

In addition to visual aesthetics, functionally side steps; It absorbs the impact by preventing the vehicle from hitting hard materials such as rocks and stones on road slopes. In addition, it ensure an ergonomic climbing experience.

- + Quiet
- + Robust
- + Long Life
- + Easy Installation
- + Material Quality
- + Aluminum Bars