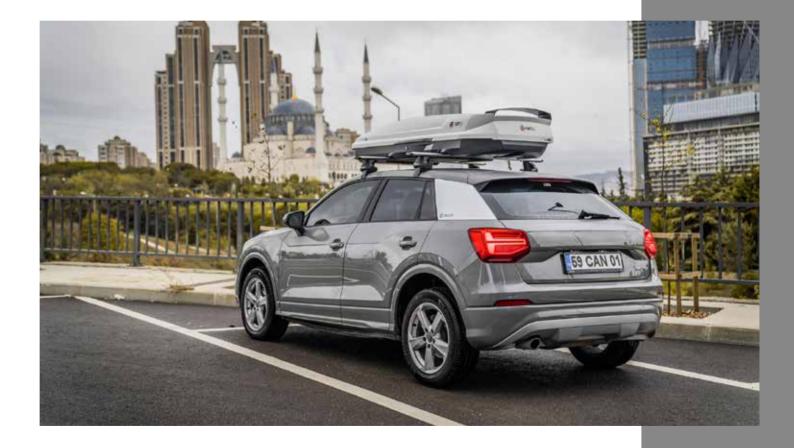

# + ROOF BOXES

Roof boxes that you can choose for your large, wide, delicate or small items with heavy luggage capacity when going on a long or short trip; While it offers options suitable for the model, shape and budget of your car with the different produced volume sizes it offers, while keeping your belongings safely and comfortably from sun, rain water and weather conditions such as strong wind, while providing a nice comfort to you and your belongings along the way, by carrying a lot of goods.