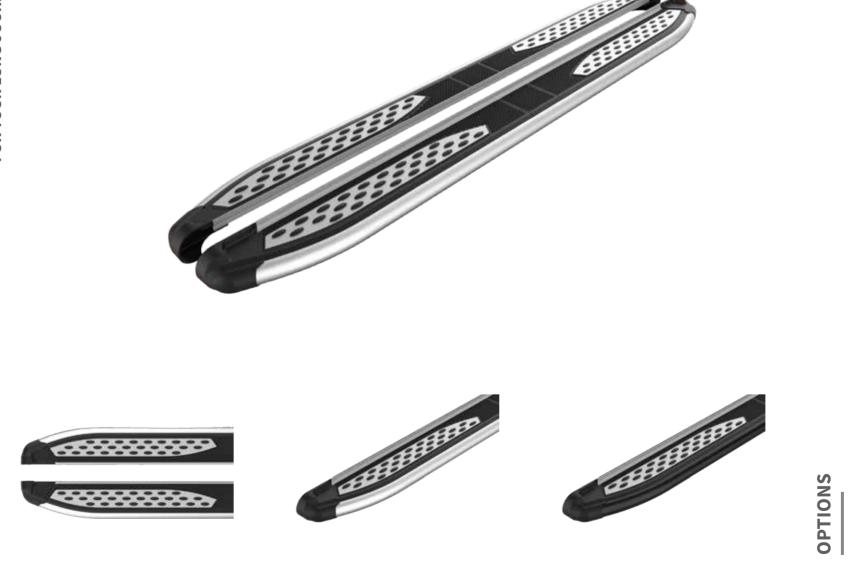

# + SIDE STEPS

In addition to visual aesthetics, functionally side steps; It absorbs the impact by preventing the vehicle from hitting hard materials such as rocks and stones on road slopes. In addition, it ensure an ergonomic climbing experience.