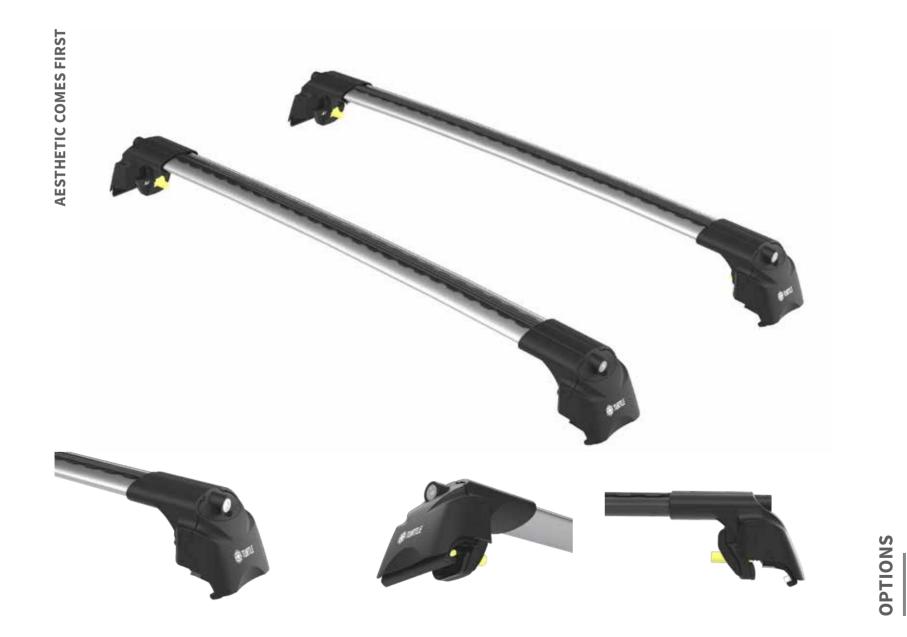

**Roof Rails** 

**Fixed Points** 

Flush Rails

Turtle Air 4

Turtle Air II

Tourmaline v2

Normal Roof

- + Quiet
- + Lockable
- + Robust
- + Long Life
- + Easy Installation
- + Material Quality
- + T-bolt compatible
- + Aluminum Bars

# ÷ **TURTLE AIR 1**

11

SILVER GRAY

OPTIONS

CAN AUTO CATALOG