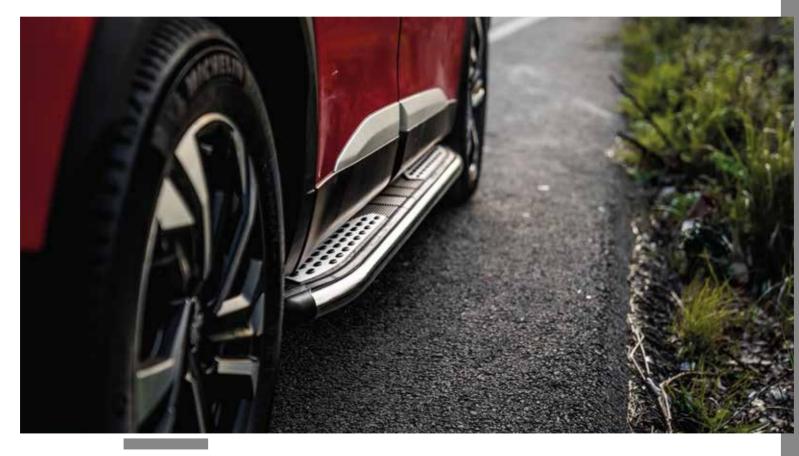

# + SIDE STEPS

In addition to visual aesthetics, functionally side steps; It absorbs the impact by preventing the vehicle from hitting hard materials such as rocks and stones on road slopes. In addition, it ensure an ergonomic climbing experience.

#### SIDE STEP

The accessory, which offers an ergonomic ascend a sidestep experience, has been specially designed for your vehicle.

53

CHROME

BLACK

SILVER GRAY

- + Quiet
- + Robust
- + Long Life
- + Easy Installation
- + Material Quality
- + Aluminum Bars

#### SIDE STEP

In addition to the ergonomic pressing experience, ensure the safety of your car in the best way with its shock absorption feature.

55

CAN AUTO CATALOG