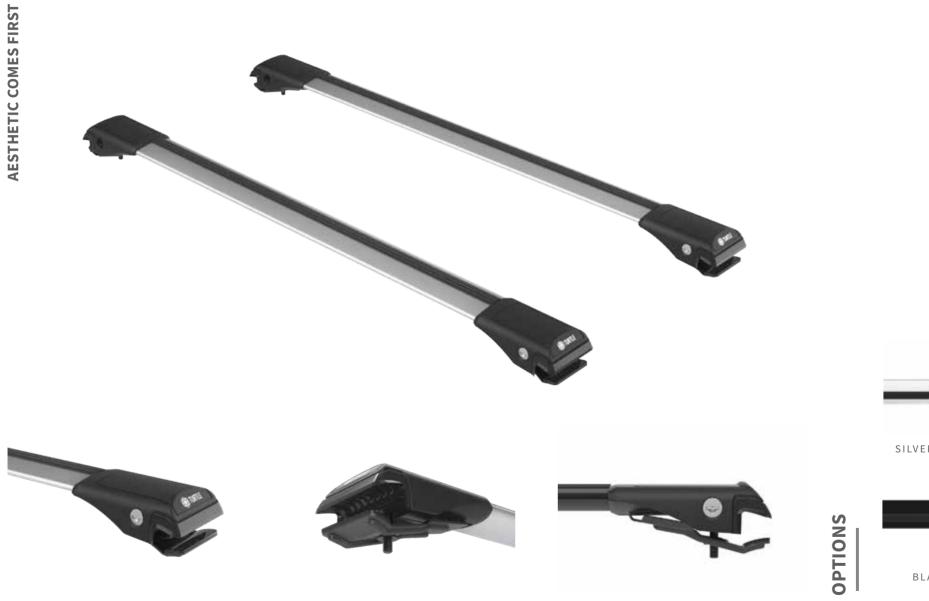

## + TURTLE AIR 1

#### AIR 1 ROOF RACK

It is your best companion on your long trips with 2 different color options.

# ÷ **TURTLE AIR 1**

11

SILVER GRAY

OPTIONS

CAN AUTO CATALOG