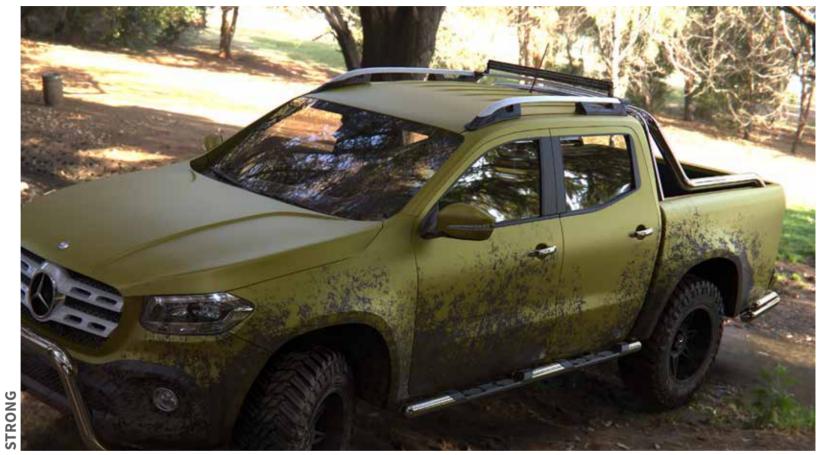

# + ROOF RACKS

When the cars need <u>extra luggag</u>e or they can carry long or wide items that do not fit in the vehicle trunk, the roof rails provide extra luggage volume where you can attach your accessories such as skis, snowboards, bike carriers, roof boxes on the roof of your car.

**Roof Rails** 

**Fixed Points** 

Flush Rails

Turtle Air 4

Turtle Air II

Tourmaline v2

Normal Roof

- + Quiet
- + Lockable
- + Robust
- + Long Life
- + Easy Installation
- + Material Quality
- + T-bolt compatible
- + Aluminum Bars