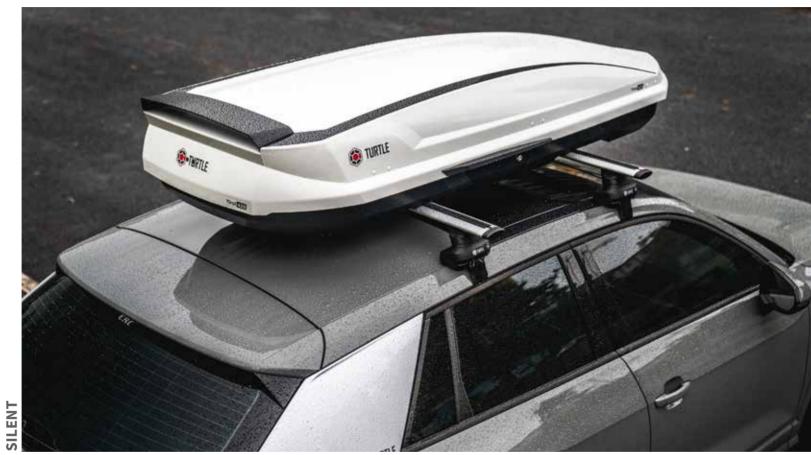

### + ECO SPACE

#### **ECO SPACE**

ROOF BOX

Eco Space, which will add elegance and functionality to your vehicle with its carbon-fiber structure; It has already got full marks from its users.

**OPTIONS** 

49

÷

**ECO SPACE** 