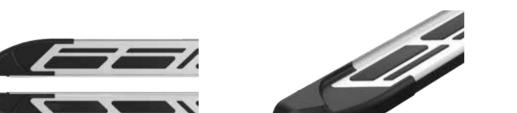

**Roof Rails** 

**Fixed Points** 

Flush Rails

Turtle Air 4

Turtle Air II

Tourmaline v2

Normal Roof

- + Quiet
- + Lockable
- + Robust
- + Long Life
- + Easy Installation
- + Material Quality
- + T-bolt compatible
- + Aluminum Bars

# + ROOF RAILS

Roof rails, which are an example of the perfect harmony of functionality and visual aesthetics, are used as mounting points as well as carriers.

It offers the option of attaching items that will not fit in your car to the roof, making your vehicle look unique and special while providing aerodynamic benefits.