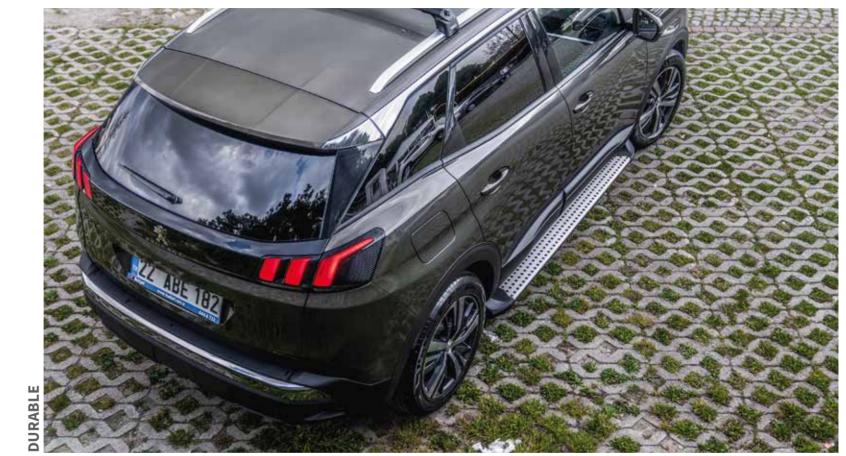

# + SIDE STEPS

In addition to visual aesthetics, functionally side steps; It absorbs the impact by preventing the vehicle from hitting hard materials such as rocks and stones on road slopes. In addition, it ensure an ergonomic climbing experience.

## DURABLE