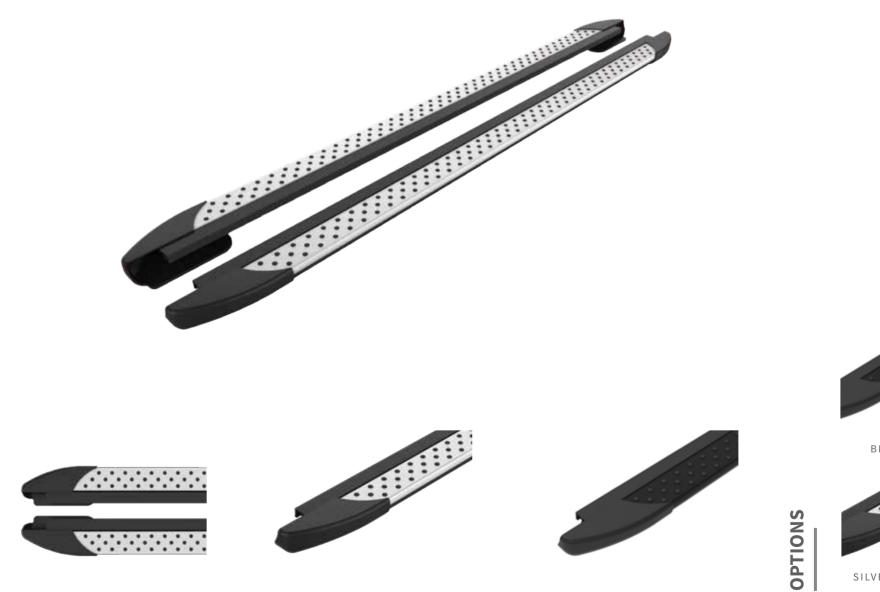

# + SIDE STEPS

In addition to visual aesthetics, functionally side steps; It absorbs the impact by preventing the vehicle from hitting hard materials such as rocks and stones on road slopes. In addition, it ensure an ergonomic climbing experience.

#### SIDE STEP

The accessory, which offers an ergonomic ascend a sidestep experience, has been specially designed for your vehicle.

53

CHROME

BLACK

SILVER GRAY

- + Quiet
- + Robust
- + Long Life
- + Easy Installation
- + Material Quality
- + Aluminum Bars