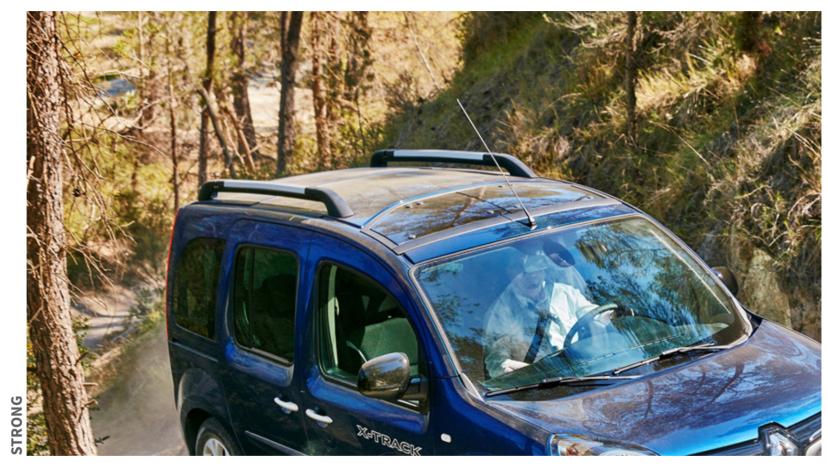

# + ROOF RAILS

Roof rails, which are an example of the perfect harmony of functionality and visual aesthetics, are used as mounting points as well as carriers.

It offers the option of attaching items that will not fit in your car to the roof, making your vehicle look unique and special while providing aerodynamic benefits.