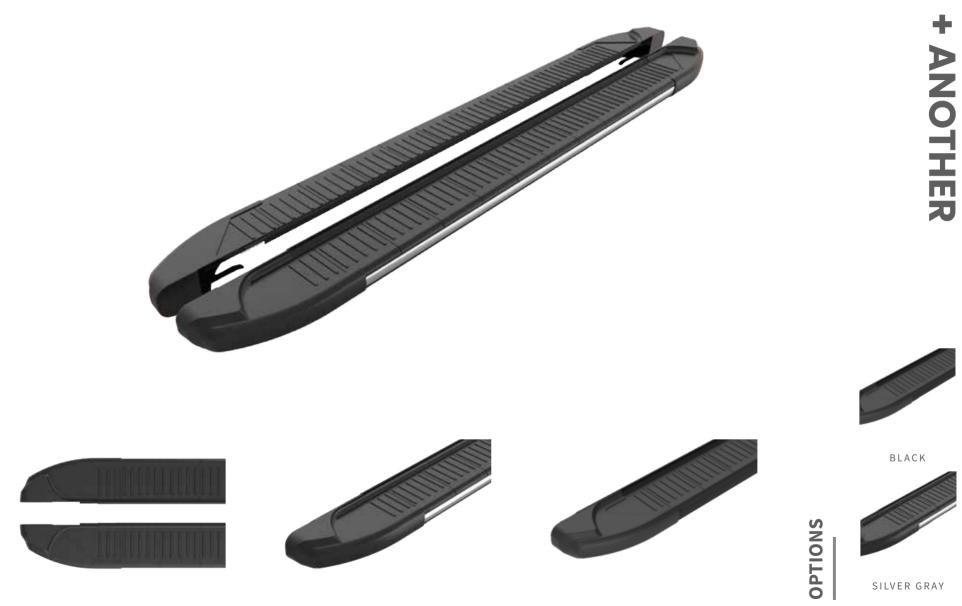

# + ANOTHER

#### **ANOTHER**

SIDE STEP Highlight the visuality of your car with its durability and quality structure.

75