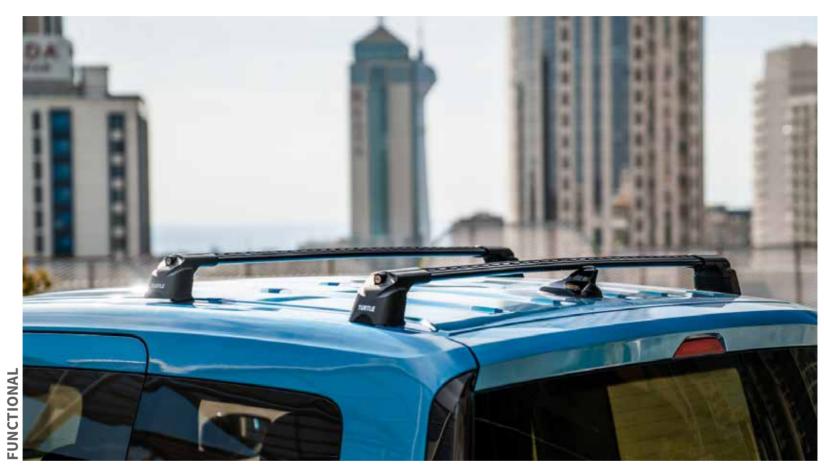

# + ROOF RACKS

When the cars need <u>extra luggag</u>e or they can carry long or wide items that do not fit in the vehicle trunk, the roof rails provide extra luggage volume where you can attach your accessories such as skis, snowboards, bike carriers, roof boxes on the roof of your car.

# FUNCTIONAL