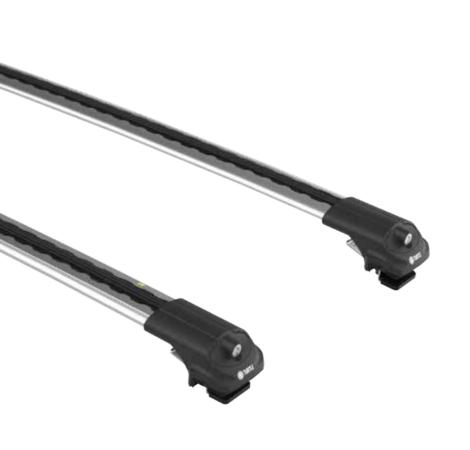

**Roof Rails** 

**Fixed Points** 

Flush Rails

Turtle Air 4

Turtle Air II

Tourmaline v2

Normal Roof

- + Quiet
- + Lockable
- + Robust
- + Long Life
- + Easy Installation
- + Material Quality
- + T-bolt compatible
- + Aluminum Bars

## + TURTLE AIR 1

#### AIR 1 ROOF RACK

It is your best companion on your long trips with 2 different color options.

# ÷ **TURTLE AIR 1**

11

SILVER GRAY

OPTIONS

CAN AUTO CATALOG