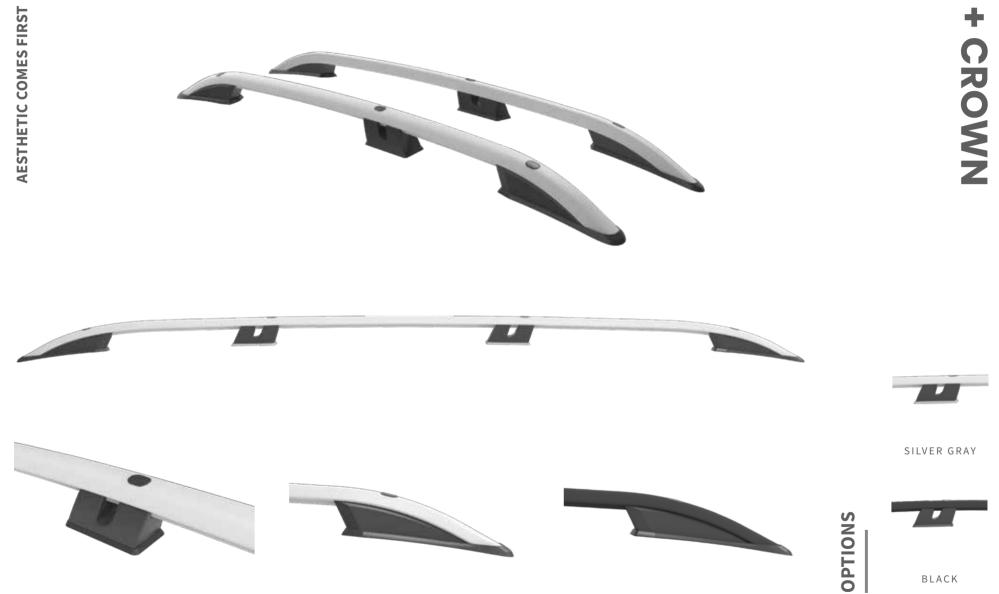

## + CROWN

#### CROWN ROOF RAIL

Crown is the new favorite of those who want to carry adventure and hobby accessories.

31

- + Quiet
- + Robust
- + Long Life
- + Easy Installation
- + Material Quality
- + T-bolt compatible
- + Aluminum Bars