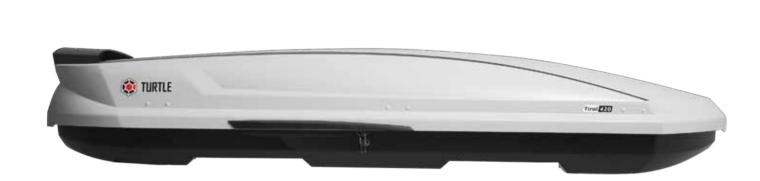

### + TIROL 420

#### TIROL 420 ROOF BOX

Carry your belongings that do not fit in your vehicle safely with 2 different color options. 2022 COLLECTION

ê ing

THE THE

WHITE

CAN AUTO CATALOG

#### Technicial Specifications

- + Size: 197x73x39 cm
- + Weight : 18 kg
- + External Volume: 560 lt.
- + Internal Volume: 310 lt.
- + Material : ABS
- (5mm thick)

#### Advantages

- + Effortless Double-Sided On-Off Feature
- On-On Feature
- + 6 Point Lock
- + U Clamp Connection
- + Resistant to UV Rays