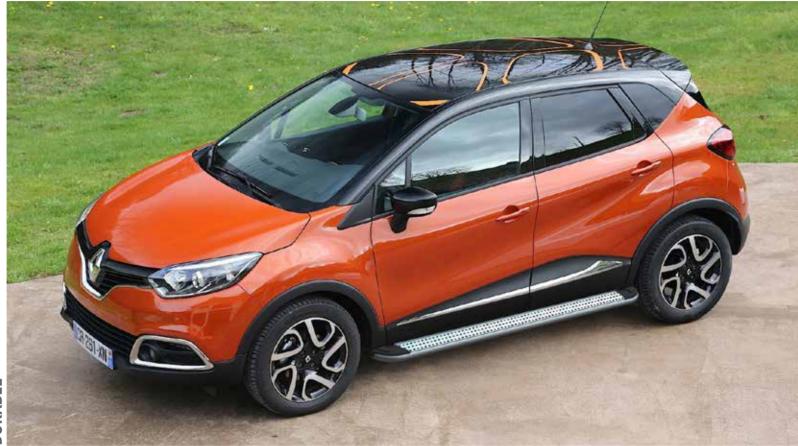

# + SIDE STEPS

In addition to visual aesthetics, functionally side steps; It absorbs the impact by preventing the vehicle from hitting hard materials such as rocks and stones on road slopes. In addition, it ensure an ergonomic climbing experience.