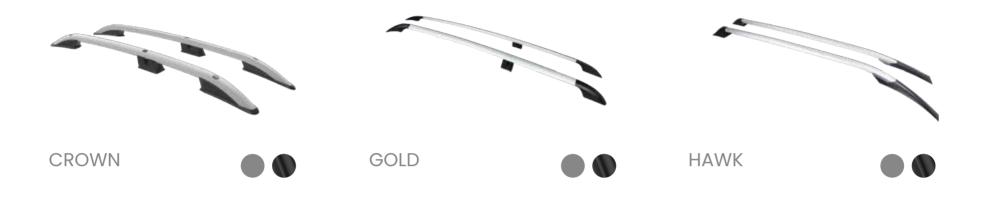

## + CROWN

#### CROWN ROOF RAIL

Crown is the new favorite of those who want to carry adventure and hobby accessories.

31

- + Quiet
- + Robust
- + Long Life
- + Easy Installation
- + Material Quality
- + T-bolt compatible
- + Aluminum Bars

GOLD

ROOF RAIL

Standing out with its silence and easy installation, Gold got full marks from its users.

<sup>33</sup> + GOLD

- + Quiet
- + Robust
- + Long Life
- + Easy Installation
- + Material Quality
- + T-bolt compatible
- + Aluminum Bars

## + HAWK

#### HAWK

ROOF RAIL

Hawk is designed for durability and functionality for your car with its aluminum bars and lockable structure.

35

- + Quiet
- + Robust
- + Long Life
- + Easy Installation
- + Material Quality
- + T-bolt compatible
- + Aluminum Bars