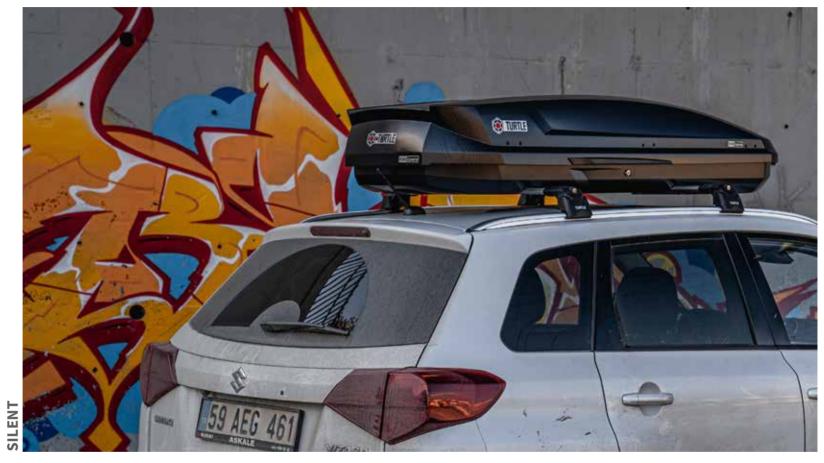

# + ROOF BOXES

Roof boxes that you can choose for your large, wide, delicate or small items with heavy luggage capacity when going on a long or short trip; While it offers options suitable for the model, shape and budget of your car with the different produced volume sizes it offers, while keeping your belongings safely and comfortably from sun, rain water and weather conditions such as strong wind, while providing a nice comfort to you and your belongings along the way, by carrying a lot of goods.