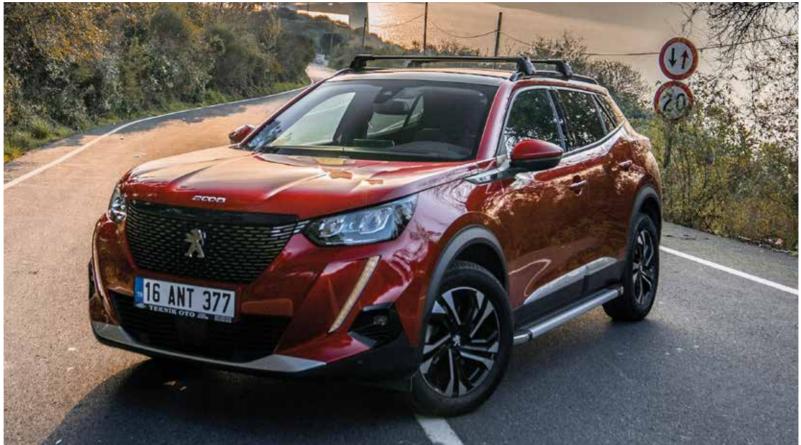

# + SIDE STEPS

In addition to visual aesthetics, functionally side steps; It absorbs the impact by preventing the vehicle from hitting hard materials such as rocks and stones on road slopes. In addition, it ensure an ergonomic climbing experience.