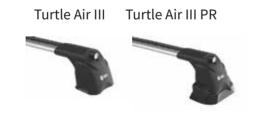

## + TURTLE AIR 3

AIR 3 ROOF RACK

A functional design that has proven itself in terms of durability and longevity with two different color options.

SILVER GRAY

15

- + Quiet
- + Lockable
- + Robust
- + Long Life
- + Easy Installation
- + Material Quality
- + T-bolt compatible
- + Aluminum Bars

## + TURTLE AIR 3 PR

AIR 3 PREMIUM

It is a unique accessory where you will experience the premium feeling to its peaks with its two different color options and anodized aluminum structure.

17

SILVER GRAY

- + Quiet
- + Lockable
- + Robust
- + Long Life
- + Easy Installation
- + Material Quality
- + T-bolt compatible
- + Aluminum Bars