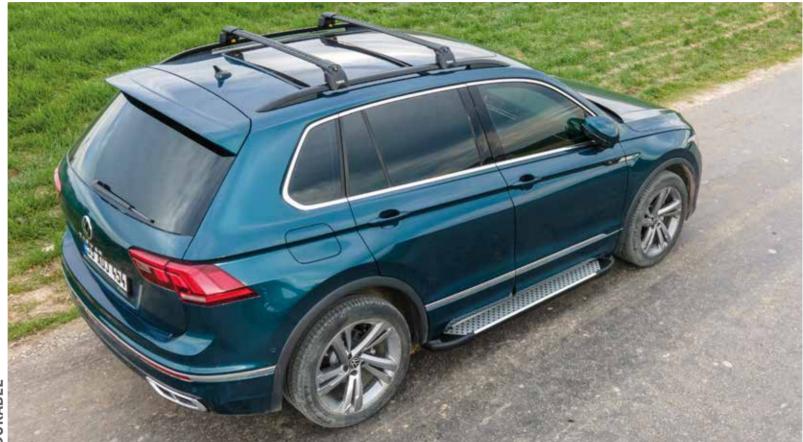

# + ROOF RACKS

When the cars need <u>extra luggag</u>e or they can carry long or wide items that do not fit in the vehicle trunk, the roof rails provide extra luggage volume where you can attach your accessories such as skis, snowboards, bike carriers, roof boxes on the roof of your car.

**Roof Rails** 

**Fixed Points** 

Flush Rails

Turtle Air 4

Turtle Air II

Tourmaline v2

Normal Roof

- + Quiet
- + Lockable
- + Robust
- + Long Life
- + Easy Installation
- + Material Quality
- + T-bolt compatible
- + Aluminum Bars

# + SIDE STEPS

In addition to visual aesthetics, functionally side steps; It absorbs the impact by preventing the vehicle from hitting hard materials such as rocks and stones on road slopes. In addition, it ensure an ergonomic climbing experience.