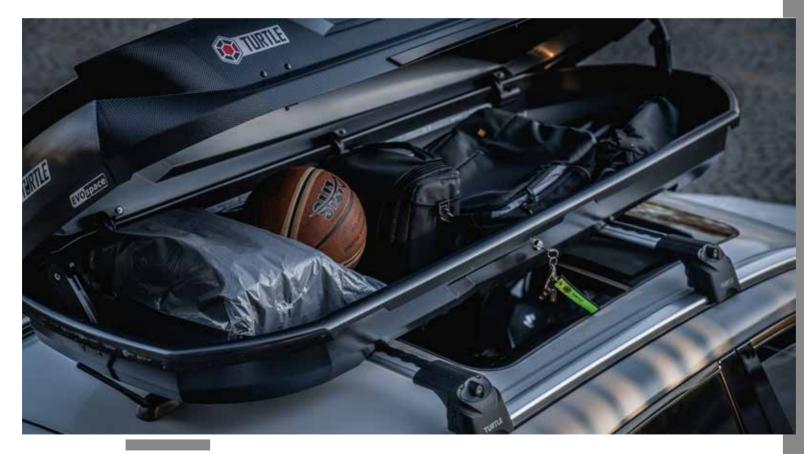

# + ROOF BOXES

Roof boxes that you can choose for your large, wide, delicate or small items with heavy luggage capacity when going on a long or short trip; While it offers options suitable for the model, shape and budget of your car with the different produced volume sizes it offers, while keeping your belongings safely and comfortably from sun, rain water and weather conditions such as strong wind, while providing a nice comfort to you and your belongings along the way, by carrying a lot of goods.