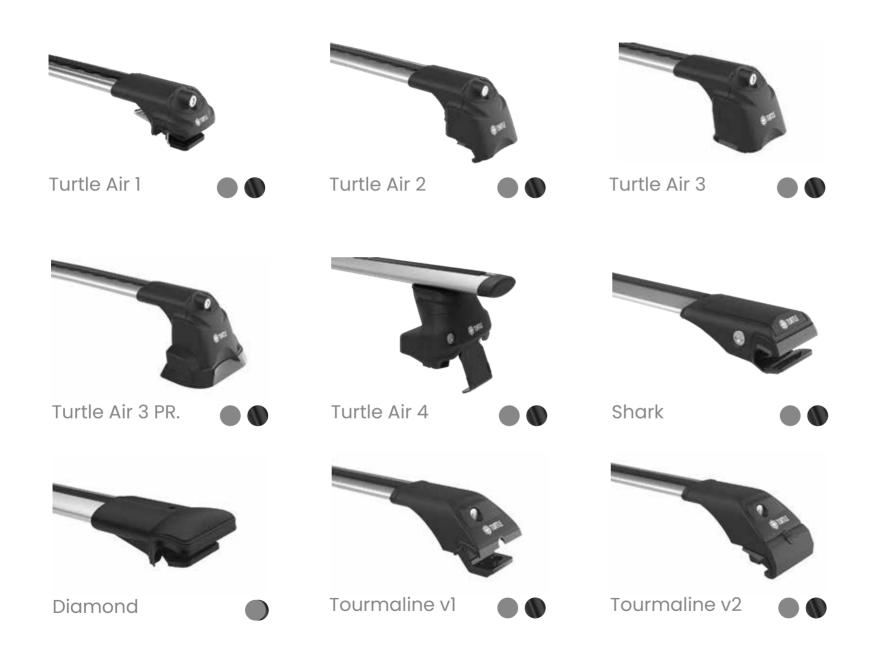

**Roof Rails** 

**Fixed Points** 

Flush Rails

Turtle Air 4

Turtle Air II

Tourmaline v2

Normal Roof

- + Quiet
- + Lockable
- + Robust
- + Long Life
- + Easy Installation
- + Material Quality
- + T-bolt compatible
- + Aluminum Bars

## + TURTLE AIR 1

#### AIR 1 ROOF RACK

It is your best companion on your long trips with 2 different color options.

## + TURTLE AIR 2

#### AIR 2 ROOF RACK

It is more than an accessory specially designed for your vehicle with its fully lockable function, with two different color

## + TURTLE AIR 3

AIR 3 ROOF RACK

A functional design that has proven itself in terms of durability and longevity with two different color options.

SILVER GRAY

15

- + Quiet
- + Lockable
- + Robust
- + Long Life
- + Easy Installation
- + Material Quality
- + T-bolt compatible
- + Aluminum Bars

## + TURTLE AIR 3 PR

AIR 3 PREMIUM

It is a unique accessory where you will experience the premium feeling to its peaks with its two different color options and anodized aluminum structure.

17

SILVER GRAY

- + Quiet
- + Lockable
- + Robust
- + Long Life
- + Easy Installation
- + Material Quality
- + T-bolt compatible
- + Aluminum Bars

## + TURTLE AIR 4

#### AIR 4

ROOF RACK

A unique accessory with its aerodynamic design and unique appearance, using the possibilities offered by technology to the fullest, with 2 different color options.

SILVER GRAY

OPTIONS

## + SHARK

#### SHARK

ROOF RACK With 2 different color options, its long-lasting and durable structure offers its users a unique experience.

+ SHARK

21

SILVER GRAY

- + Quiet
- + Robust
- + Long Life
- + Easy Installation
- + Material Quality
- + T-bolt compatible
- + Aluminum Bars

## + DIAMOND

#### DIAMOND

ROOF RACK With two different color options, you can carry your belongings with peace of mind thanks to its fully dockable system.

SILVER GRAY

- + Quiet
- + Lockable
- + Robust
- + Long Life
- + Easy Installation
- + Material Quality
- + T-bolt compatible
- + Aluminum Bars

## + TOURMALINE V1

#### **TOURMALINE V1**

ROOF RACK

In addition to its functional design with two different color options; The model, which offers a visual aesthetic, is the new favorite of users.

÷ **TOURMALINE VI** 

25

SILVER GRAY

## + TOURMALINE V2

#### TOURMALINE V2 ROOF RACK

The re-design lines with 2 different color options received full marks from the users.

27