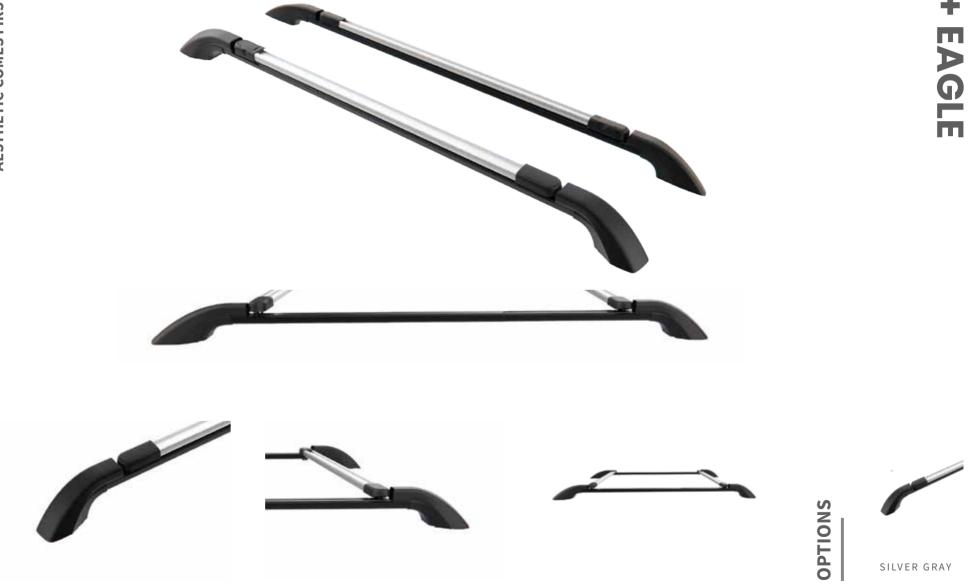

## + EAGLE

#### EAGLE

ROOF RAIL

Its visuality is in the foreground, it does not harm your car, it is resistant to hot and cold weather, Unique design that protects your car against ultraviolet rays.

- + Quiet
- + Robust
- + Long Life
- + Easy Installation
- + Material Quality
- + T-bolt compatible
- + Aluminum Bars