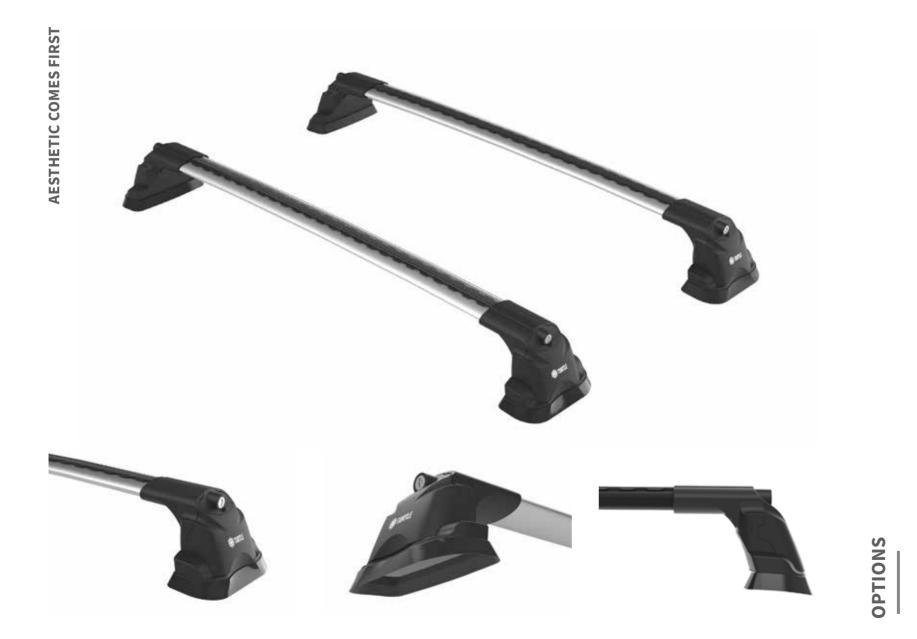

## + TURTLE AIR 4

#### AIR 4

ROOF RACK

A unique accessory with its aerodynamic design and unique appearance, using the possibilities offered by technology to the fullest, with 2 different color options.

SILVER GRAY

OPTIONS

- + Quiet
- + Lockable
- + Robust
- + Long Life
- + Easy Installation
- + Material Quality
- + T-bolt compatible
- + Aluminum Bars

FUNCTIONAL