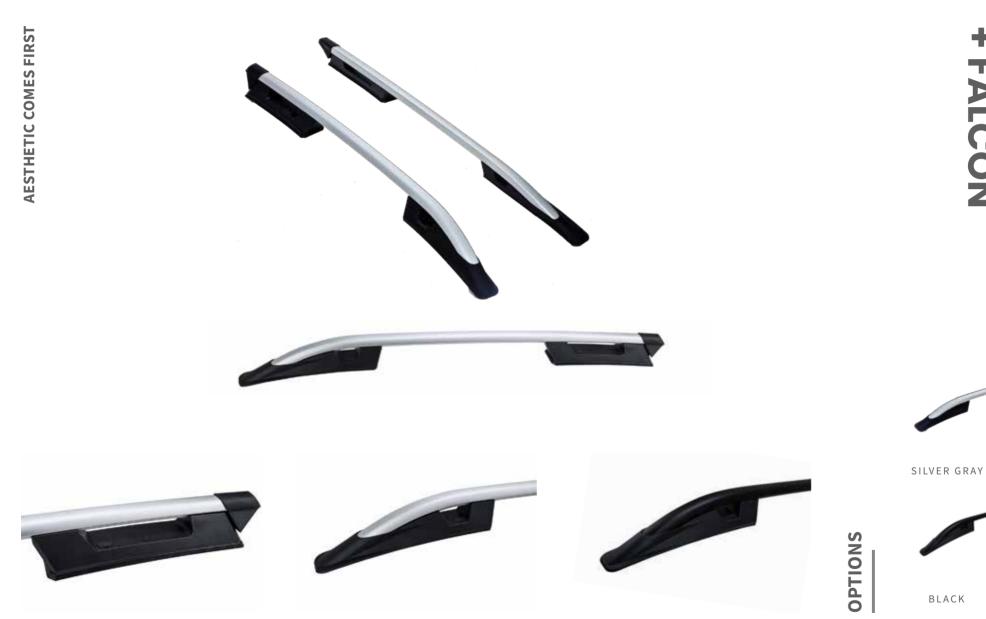

# + ROOF RAILS

Roof rails, which are an example of the perfect harmony of functionality and visual aesthetics, are used as mounting points as well as carriers.

It offers the option of attaching items that will not fit in your car to the roof, making your vehicle look unique and special while providing aerodynamic benefits.