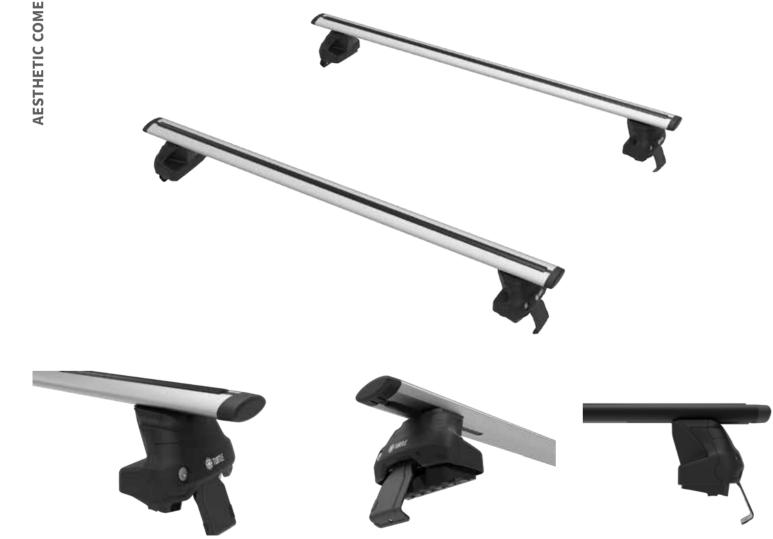

**Roof Rails** 

**Fixed Points** 

Flush Rails

Turtle Air 4

Turtle Air II

Tourmaline v2

Normal Roof

- + Quiet
- + Lockable
- + Robust
- + Long Life
- + Easy Installation
- + Material Quality
- + T-bolt compatible
- + Aluminum Bars

#### Advantages

- + Quiet
- + Lockable
- + Robust
- + Long Life
- + Easy Installation
- + Material Quality
- + T-bolt compatible
- + Aluminum Bars