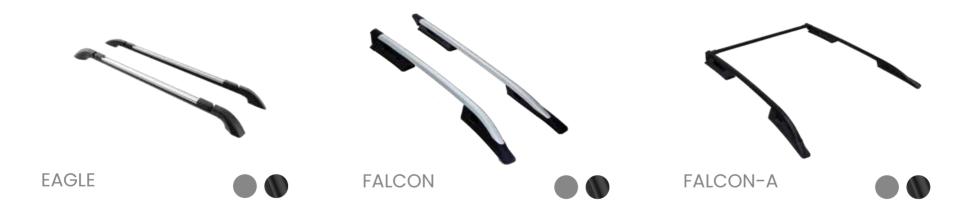

## + EAGLE

#### EAGLE

ROOF RAIL

Its visuality is in the foreground, it does not harm your car, it is resistant to hot and cold weather, Unique design that protects your car against ultraviolet rays.

- + Quiet
- + Robust
- + Long Life
- + Easy Installation
- + Material Quality
- + T-bolt compatible
- + Aluminum Bars

### + FALCON

### FALCON

ROOF RAIL

Getting full marks for its easy installation and material quality, Falcon will be your car's greatest companion.

39

## + FALCON-A

### FALCON-A

A unique design that is visually in the foreground, does not harm your vehicle, is resistant to hot and cold weather, and protects your vehicle against ultraviolet rays.

SILVER GRAY