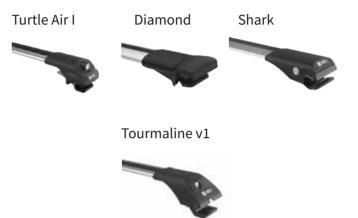

**Roof Rails** 

**Fixed Points** 

Flush Rails

Turtle Air 4

Turtle Air II

Tourmaline v2

Normal Roof

- + Quiet
- + Lockable
- + Robust
- + Long Life
- + Easy Installation
- + Material Quality
- + T-bolt compatible
- + Aluminum Bars