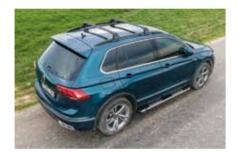

# + ROOF RAILS

Roof rails, which are an example of the perfect harmony of functionality and visual aesthetics, are used as mounting points as well as carriers.

It offers the option of attaching items that will not fit in your car to the roof, making your vehicle look unique and special while providing aerodynamic benefits.

- + Quiet
- + Robust
- + Long Life
- + Easy Installation
- + Material Quality
- + T-bolt compatible
- + Aluminum Bars