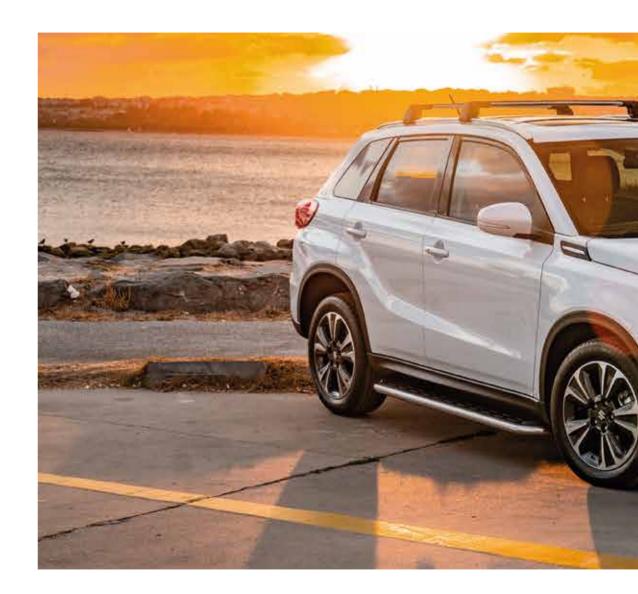

# + ROOF RACKS

When the cars need <u>extra luggag</u>e or they can carry long or wide items that do not fit in the vehicle trunk, the roof rails provide extra luggage volume where you can attach your accessories such as skis, snowboards, bike carriers, roof boxes on the roof of your car.

**Roof Rails** 

**Fixed Points** 

Flush Rails

Turtle Air 4

Turtle Air II

Tourmaline v2

Normal Roof

- + Quiet
- + Lockable
- + Robust
- + Long Life
- + Easy Installation
- + Material Quality
- + T-bolt compatible
- + Aluminum Bars

# + ROOF RAILS

Roof rails, which are an example of the perfect harmony of functionality and visual aesthetics, are used as mounting points as well as carriers.

It offers the option of attaching items that will not fit in your car to the roof, making your vehicle look unique and special while providing aerodynamic benefits.