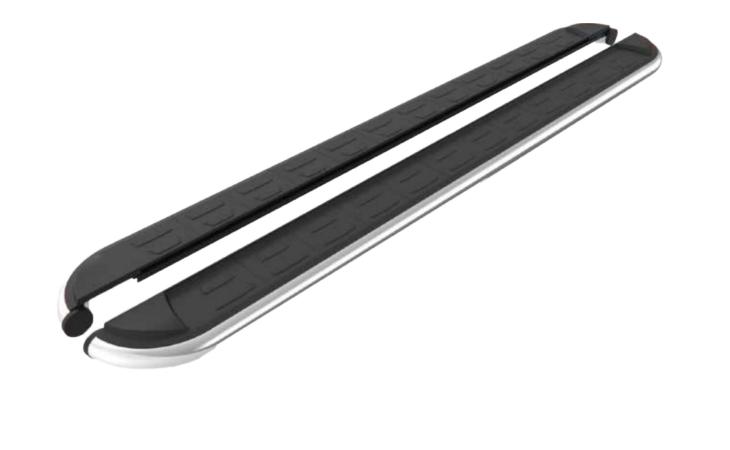

# + SIDE STEPS

In addition to visual aesthetics, functionally side steps; It absorbs the impact by preventing the vehicle from hitting hard materials such as rocks and stones on road slopes. In addition, it ensure an ergonomic climbing experience.

- + Quiet
- + Robust
- + Long Life
- + Easy Installation
- + Material Quality
- + Aluminum Bars