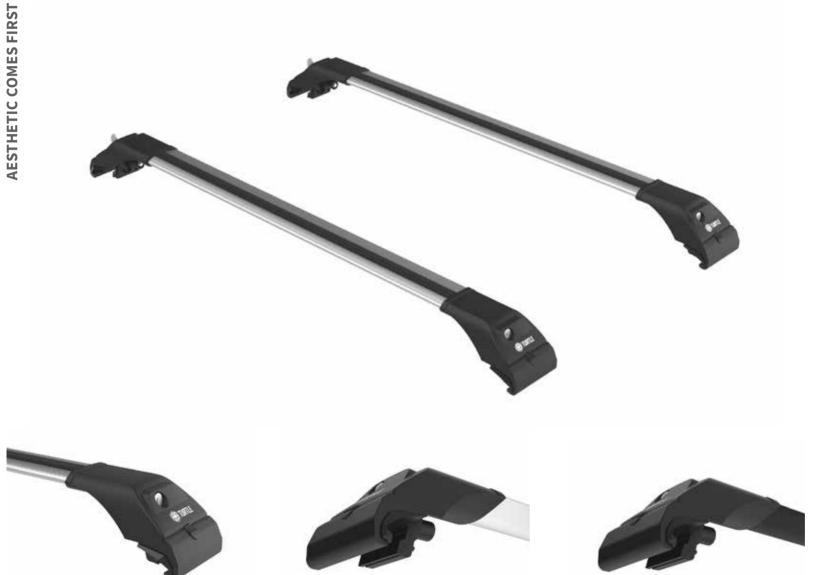

## + TOURMALINE V1

#### **TOURMALINE V1**

ROOF RACK

In addition to its functional design with two different color options; The model, which offers a visual aesthetic, is the new favorite of users.

÷ **TOURMALINE VI** 

25

SILVER GRAY