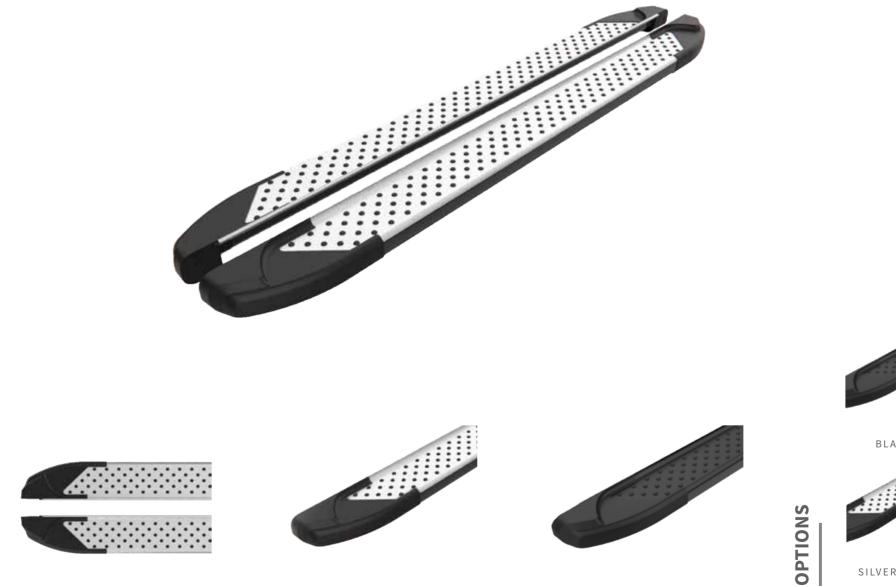

# + SIDE STEPS

In addition to visual aesthetics, functionally side steps; It absorbs the impact by preventing the vehicle from hitting hard materials such as rocks and stones on road slopes. In addition, it ensure an ergonomic climbing experience.

#### SIDE STEP

The accessory, which offers an ergonomic ascend a sidestep experience, has been specially designed for your vehicle.

53

CHROME

BLACK

SILVER GRAY

- + Quiet
- + Robust
- + Long Life
- + Easy Installation
- + Material Quality
- + Aluminum Bars