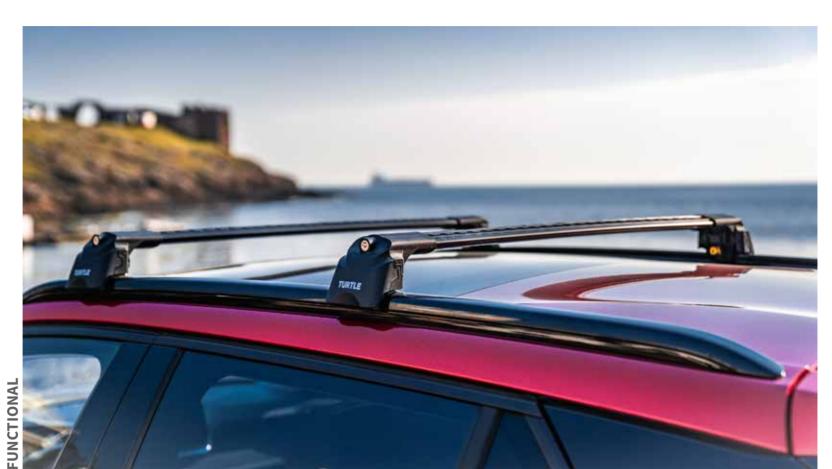

# + ROOF RACKS

When the cars need <u>extra luggag</u>e or they can carry long or wide items that do not fit in the vehicle trunk, the roof rails provide extra luggage volume where you can attach your accessories such as skis, snowboards, bike carriers, roof boxes on the roof of your car.

# FUNCTIONAL