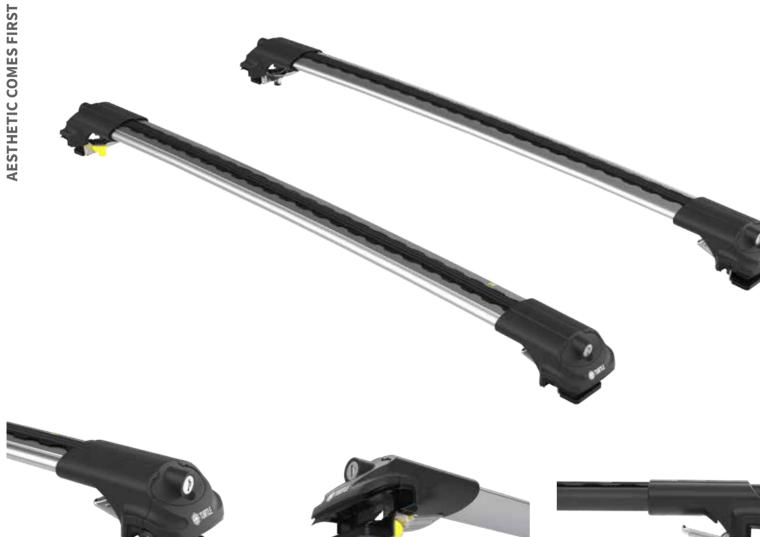

# + ROOF RACKS

When the cars need <u>extra luggag</u>e or they can carry long or wide items that do not fit in the vehicle trunk, the roof rails provide extra luggage volume where you can attach your accessories such as skis, snowboards, bike carriers, roof boxes on the roof of your car.

**Roof Rails** 

**Fixed Points** 

Flush Rails

Turtle Air 4

Turtle Air II

Tourmaline v2

Normal Roof

- + Quiet
- + Lockable
- + Robust
- + Long Life
- + Easy Installation
- + Material Quality
- + T-bolt compatible
- + Aluminum Bars