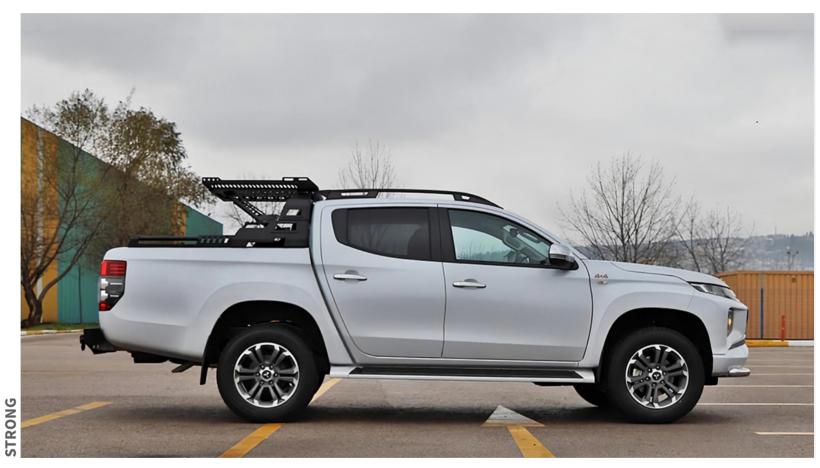

# + ROOF RACKS

When the cars need <u>extra luggag</u>e or they can carry long or wide items that do not fit in the vehicle trunk, the roof rails provide extra luggage volume where you can attach your accessories such as skis, snowboards, bike carriers, roof boxes on the roof of your car.

**Roof Rails** 

**Fixed Points** 

Flush Rails

Turtle Air 4

Turtle Air II

Tourmaline v2

Normal Roof

- + Quiet
- + Lockable
- + Robust
- + Long Life
- + Easy Installation
- + Material Quality
- + T-bolt compatible
- + Aluminum Bars