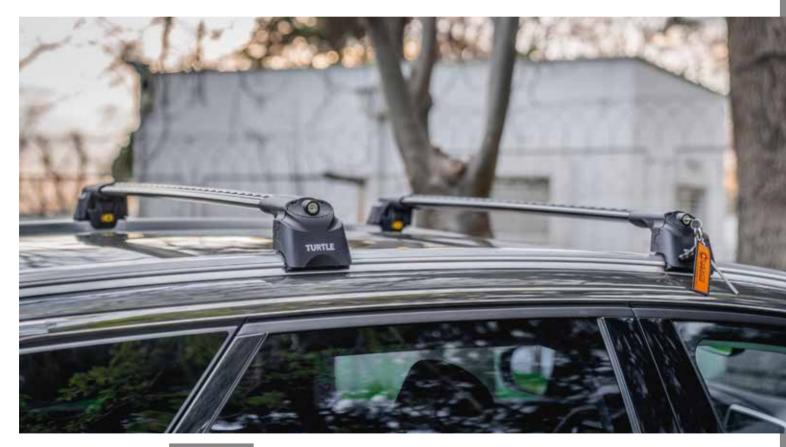

**Roof Rails** 

**Fixed Points** 

Flush Rails

Turtle Air 4

Turtle Air II

Tourmaline v2

Normal Roof

- + Quiet
- + Lockable
- + Robust
- + Long Life
- + Easy Installation
- + Material Quality
- + T-bolt compatible
- + Aluminum Bars

#### Advantages

- + Quiet
- + Lockable
- + Robust
- + Long Life
- + Easy Installation
- + Material Quality
- + T-bolt compatible
- + Aluminum Bars