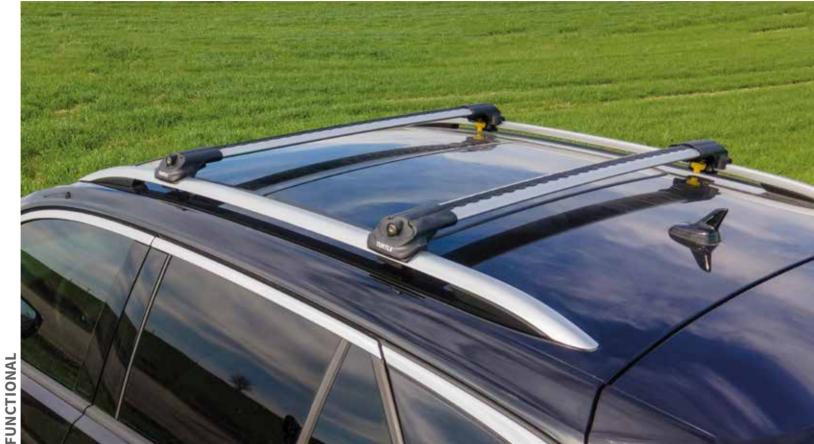

# + ROOF RACKS

When the cars need <u>extra luggag</u>e or they can carry long or wide items that do not fit in the vehicle trunk, the roof rails provide extra luggage volume where you can attach your accessories such as skis, snowboards, bike carriers, roof boxes on the roof of your car.

**Roof Rails** 

**Fixed Points** 

Flush Rails

Turtle Air 4

Turtle Air II

Tourmaline v2

Normal Roof

- + Quiet
- + Lockable
- + Robust
- + Long Life
- + Easy Installation
- + Material Quality
- + T-bolt compatible
- + Aluminum Bars