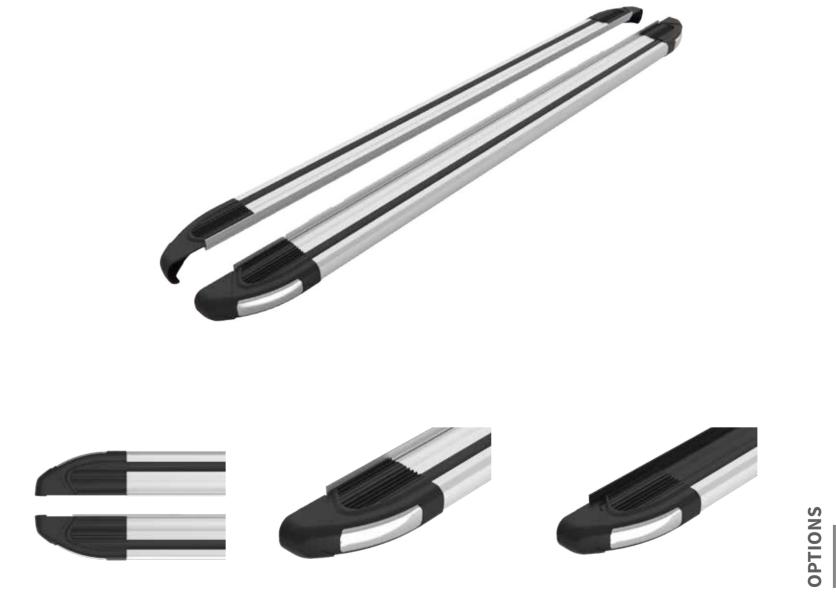

# + SIDE STEPS

In addition to visual aesthetics, functionally side steps; It absorbs the impact by preventing the vehicle from hitting hard materials such as rocks and stones on road slopes. In addition, it ensure an ergonomic climbing experience.

- + Quiet
- + Robust
- + Long Life
- + Easy Installation
- + Material Quality
- + Aluminum Bars