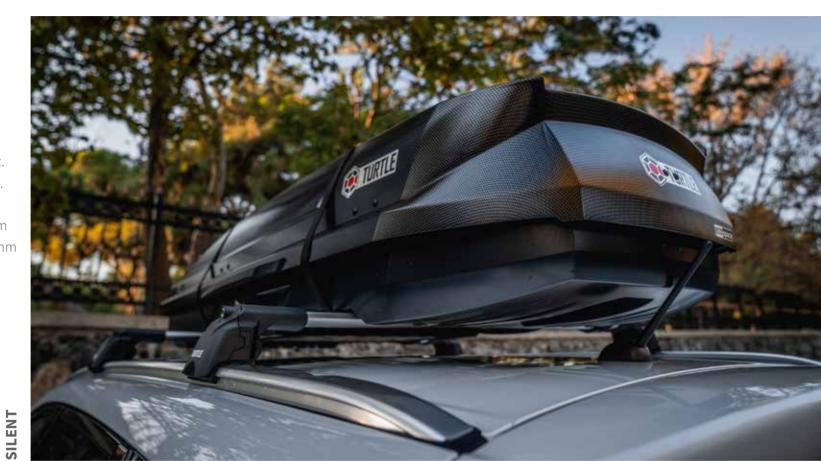

# + ROOF BOXES

Roof boxes that you can choose for your large, wide, delicate or small items with heavy luggage capacity when going on a long or short trip; While it offers options suitable for the model, shape and budget of your car with the different produced volume sizes it offers, while keeping your belongings safely and comfortably from sun, rain water and weather conditions such as strong wind, while providing a nice comfort to you and your belongings along the way, by carrying a lot of goods.

### + ECO SPACE

#### **ECO SPACE**

ROOF BOX

Eco Space, which will add elegance and functionality to your vehicle with its carbon-fiber structure; It has already got full marks from its users.

**OPTIONS** 

49

÷

**ECO SPACE** 