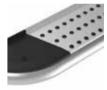

### + PEARL

#### PEARL

SIDE STEP

Get an ergonomic pressing experience by protecting your car against impacts with its strong and durable structure.

. . . . . . . . . . .

. . . . . . . . . . . . .

69

KROM

BLACK