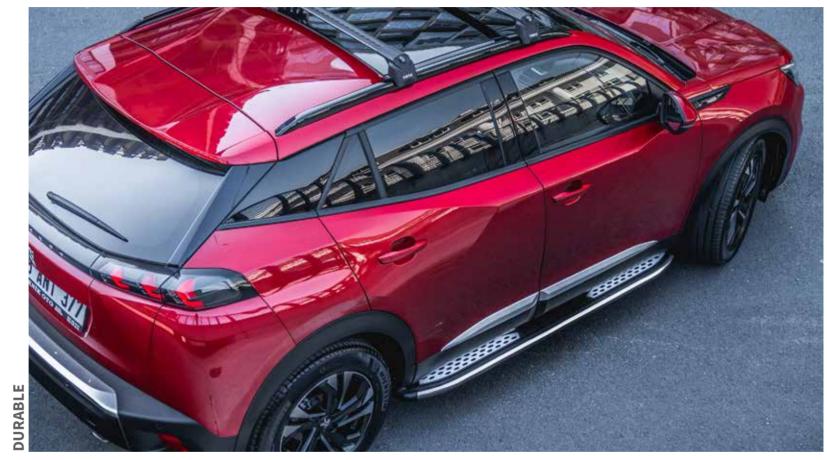

# + SIDE STEPS

In addition to visual aesthetics, functionally side steps; It absorbs the impact by preventing the vehicle from hitting hard materials such as rocks and stones on road slopes. In addition, it ensure an ergonomic climbing experience.

## DURABLE