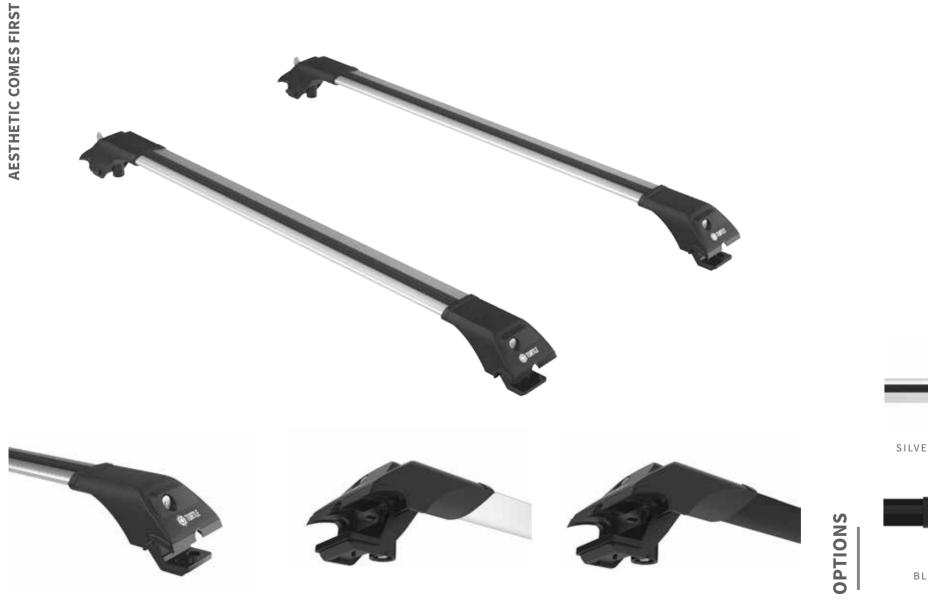

**Roof Rails** 

**Fixed Points** 

Flush Rails

Turtle Air 4

Turtle Air II

Tourmaline v2

Normal Roof

- + Quiet
- + Lockable
- + Robust
- + Long Life
- + Easy Installation
- + Material Quality
- + T-bolt compatible
- + Aluminum Bars

#### Advantages

- + Quiet
- + Lockable
- + Robust
- + Long Life
- + Easy Installation
- + Material Quality
- + T-bolt compatible
- + Aluminum Bars