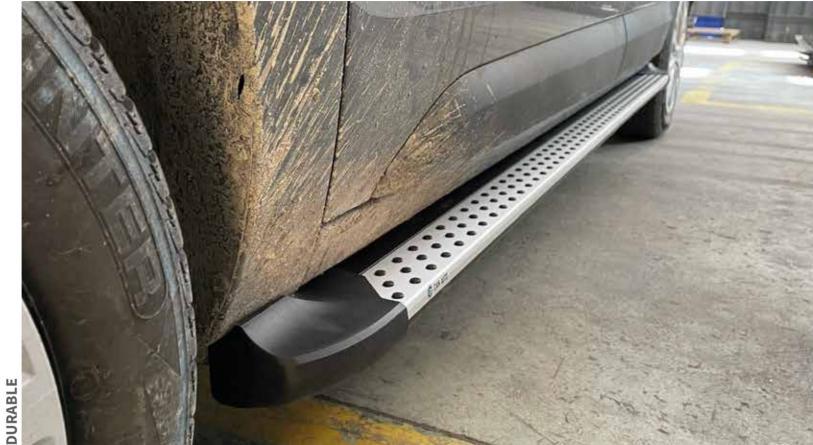

# + SIDE STEPS

In addition to visual aesthetics, functionally side steps; It absorbs the impact by preventing the vehicle from hitting hard materials such as rocks and stones on road slopes. In addition, it ensure an ergonomic climbing experience.

## DURABLE