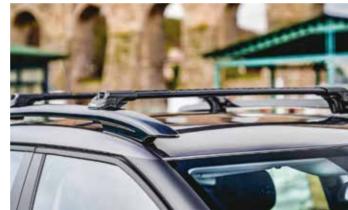

# + ROOF RACKS

When the cars need <u>extra luggag</u>e or they can carry long or wide items that do not fit in the vehicle trunk, the roof rails provide extra luggage volume where you can attach your accessories such as skis, snowboards, bike carriers, roof boxes on the roof of your car.

**Roof Rails** 

**Fixed Points** 

Flush Rails

Turtle Air 4

Turtle Air II

Tourmaline v2

Normal Roof

- + Quiet
- + Lockable
- + Robust
- + Long Life
- + Easy Installation
- + Material Quality
- + T-bolt compatible
- + Aluminum Bars