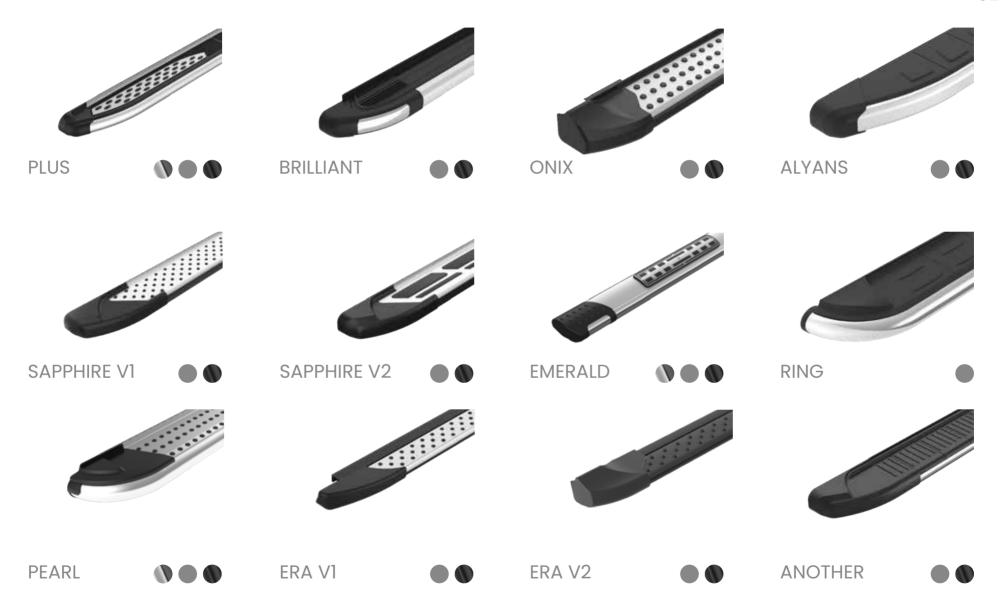

# + SIDE STEPS

In addition to visual aesthetics, functionally side steps; It absorbs the impact by preventing the vehicle from hitting hard materials such as rocks and stones on road slopes. In addition, it ensure an ergonomic climbing experience.

- + Quiet
- + Robust
- + Long Life
- + Easy Installation
- + Material Quality
- + Aluminum Bars

### + PLUS

#### PLUS

#### SIDE STEP

The accessory, which offers an ergonomic ascend a sidestep experience, has been specially designed for your vehicle.

53

CHROME

BLACK

SILVER GRAY

- + Quiet
- + Robust
- + Long Life
- + Easy Installation
- + Material Quality
- + Aluminum Bars

### + BRILLIANT

#### BRILLIANT

#### SIDE STEP

In addition to the ergonomic pressing experience, ensure the safety of your car in the best way with its shock absorption feature.

55

CAN AUTO CATALOG

#### ONIX

SIDE STEP In addition to functionality, give your vehicle the look it deserves with its aesthetic stance.

BLACK

- + Quiet
- + Robust
- + Long Life
- + Easy Installation
- + Material Quality
- + Aluminum Bars

### + ALYANS

#### **ALYANS**

#### SIDE STEP

Get an ergonomic pressing experience by protecting your vehicle against impacts with its strong and durable structure.

59

BLACK

SILVER GRAY

CAN AUTO CATALOG

### + SAPPHIRE V1

#### **SAPPHIRE V1**

SIDE STEP It is much more than an accessory with its marvelous textured structure.

61

BLACK

SILVER GRAY

- + Quiet
- + Robust
- + Long Life
- + Easy Installation
- + Material Quality
- + Aluminum Bars

### + SAPPHIRE V2

#### **SAPPHIRE V2**

#### SIDE STEP

It is designed to bring the visuality of your vehicle to the forefront by obtaining an ergonomic pressing experience.

63

WHITE

- + Quiet
- + Robust
- + Long Life
- + Easy Installation
- + Material Quality
- + Aluminum Bars

### + EMERALD

#### **EMERALD**

#### SIDE STEP

This product, which is a wonder of design with its structure that protects against impacts, is the new favorite of users.

65 **EMERALD** 

CAN AUTO CATALOG

#### RING

SIDE STEP Highlight the visuality of your car with its durability and quality structure.

67 + RING

- + Quiet
- + Robust
- + Long Life
- + Easy Installation
- + Material Quality
- + Aluminum Bars

### + PEARL

#### PEARL

SIDE STEP

Get an ergonomic pressing experience by protecting your car against impacts with its strong and durable structure.

. . . . . . . . . . .

. . . . . . . . . . . . .

69

KROM

BLACK

## + ERA V1

#### ERA V1

#### SIDE STEP

The accessory, which offers an ergonomic pressing experience, has been specially designed for your car.

BLACK

- + Quiet
- + Robust
- + Long Life
- + Easy Installation
- + Material Quality
- + Aluminum Bars

### + ERA V2

### ERA V2

SIDE STEP It is much more than an accessory with its marvelous textured structure.

CAN AUTO CATALOG

# + ANOTHER

#### **ANOTHER**

SIDE STEP Highlight the visuality of your car with its durability and quality structure.

75