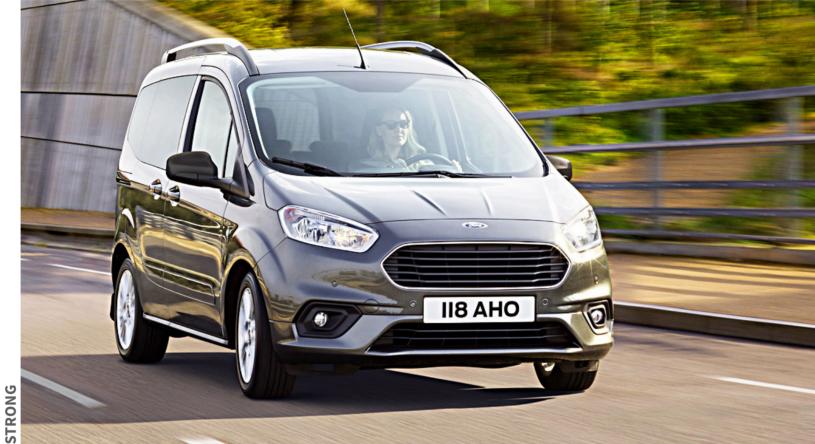

# + ROOF RACKS

When the cars need <u>extra luggag</u>e or they can carry long or wide items that do not fit in the vehicle trunk, the roof rails provide extra luggage volume where you can attach your accessories such as skis, snowboards, bike carriers, roof boxes on the roof of your car.

# + ROOF RAILS

Roof rails, which are an example of the perfect harmony of functionality and visual aesthetics, are used as mounting points as well as carriers.

It offers the option of attaching items that will not fit in your car to the roof, making your vehicle look unique and special while providing aerodynamic benefits.