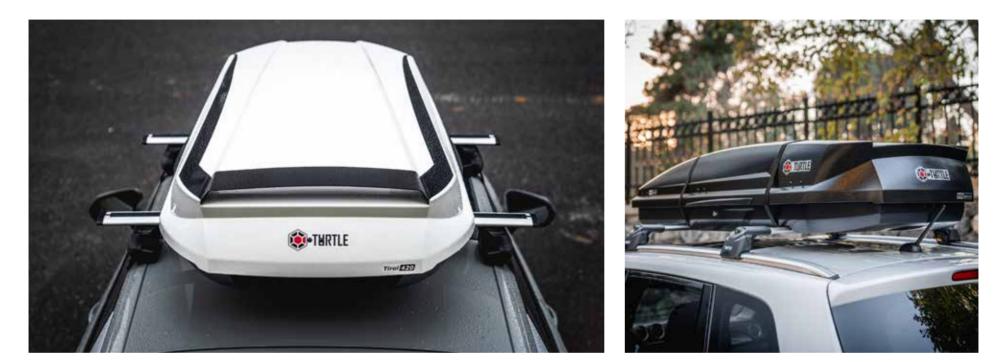

# + ROOF BOXES

Roof boxes that you can choose for your large, wide, delicate or small items with heavy luggage capacity when going on a long or short trip; While it offers options suitable for the model, shape and budget of your car with the different produced volume sizes it offers, while keeping your belongings safely and comfortably from sun, rain water and weather conditions such as strong wind, while providing a nice comfort to you and your belongings along the way, by carrying a lot of goods.

### + TIROL 420

#### TIROL 420 ROOF BOX

Carry your belongings that do not fit in your vehicle safely with 2 different color options. 2022 COLLECTION

ê ing

THE THE

WHITE

CAN AUTO CATALOG