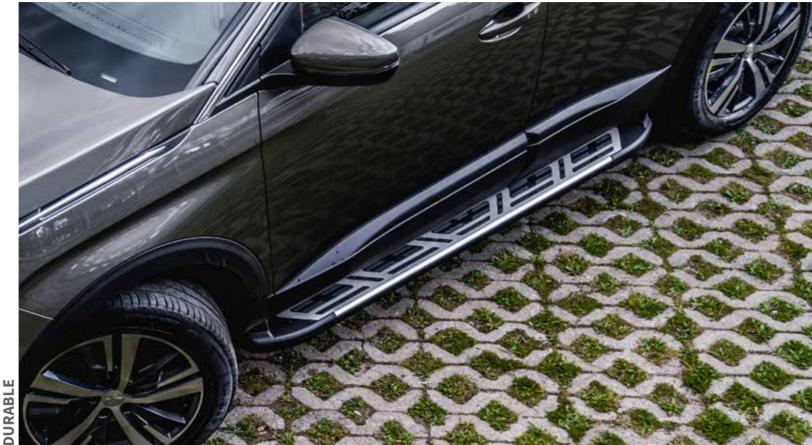

# + SIDE STEPS

In addition to visual aesthetics, functionally side steps; It absorbs the impact by preventing the vehicle from hitting hard materials such as rocks and stones on road slopes. In addition, it ensure an ergonomic climbing experience.

- + Quiet
- + Robust
- + Long Life
- + Easy Installation
- + Material Quality
- + Aluminum Bars