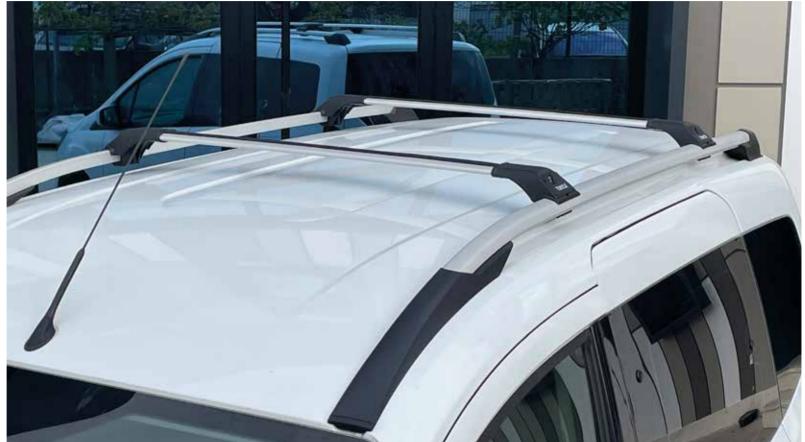

# + ROOF RACKS

When the cars need <u>extra luggag</u>e or they can carry long or wide items that do not fit in the vehicle trunk, the roof rails provide extra luggage volume where you can attach your accessories such as skis, snowboards, bike carriers, roof boxes on the roof of your car.

**Roof Rails** 

**Fixed Points** 

Flush Rails

Turtle Air 4

Turtle Air II

Tourmaline v2

Normal Roof

- + Quiet
- + Lockable
- + Robust
- + Long Life
- + Easy Installation
- + Material Quality
- + T-bolt compatible
- + Aluminum Bars